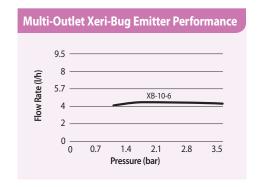

## **Operating Range**

· Flow: 4 l/h

Pressure: 1.0 to 3.5 barFiltration: 100-microns

## Models: barb inlet x barb outlet

• XB-10-6: Black, 4 l/h

XB-10-6