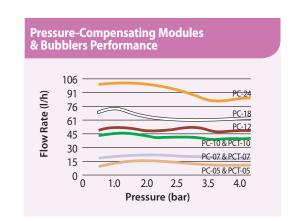

### **Operating Range\***

- Flow: 18.93 to 90.84 l/h
- Pressure: 0.7 to 3.5 bar
- Required filtration: 150 micron

### Models: barb inlet x barb outlet

Select models shown. Review your regional price list for complete availability.

- PC-05: Light brown, 18.93 l/h
- PC-07: Violet, 26.50 l/h
- PC-10: Green, 37.85 l/h
- PC-12: Dark brown, 45.42 l/h
- PC-18: White, 68.13 l/h
- PC-24: Orange, 90.84 l/h

#### Models: 1/2" (15/21) FPT thread Inlet

Select models shown. Review your regional price list for complete availability.

- PCT-05: Light Brown, 18.93 l/h
- PCT-07: Violet, 26.50 l/h
- PCT-10: Green, 37.85 l/h