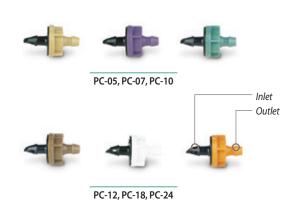

### Models: barb inlet x barb outlet

Select models shown. Review your regional price list for complete availability.

- PC-05: Light brown, 18.93 l/h
- PC-07: Violet, 26.50 l/h
- PC-10: Green, 37.85 l/h
- PC-12: Dark brown, 45.42 l/h
- PC-18: White, 68.13 l/h
- PC-24: Orange, 90.84 l/h

## **Pressure-Compensating Modules**

| Pressure-Compensating Module Models |                             |                        |                                       |
|-------------------------------------|-----------------------------|------------------------|---------------------------------------|
| Model                               | Inlet Type/<br>Outlet/Color | Nominal<br>Flow<br>l/h | Filtration<br>Required<br>micron/mesh |
| PC-05                               | Barb / light brown          | 18.93                  | 150/100                               |
| PC-07                               | Barb / violet               | 26.50                  | 150/100                               |
| PC-10                               | Barb / green                | 37.85                  | 150/100                               |
| PC-12                               | Barb / dark brown           | 45.42                  | 150/100                               |
| PC-18                               | Barb / white                | 68.13                  | 150/100                               |
| PC-24                               | Barb / orange               | 90.84                  | 150/100                               |
| PCT-05                              | NPT / light brown           | 18.93                  | 150/100                               |
| PCT-07                              | NPT / violet                | 26.50                  | 150/100                               |
| PCT-10                              | NPT / green                 | 37.85                  | 150/100                               |