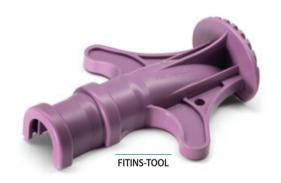

## **XF Insertion Tool**

The XF Insertion Tool reduces the effort required to insert the fittings into the tube by 50%.

## Model

FITINS-TOOL

The XF Insertion Tool works with the following XF Fittings:

XFF-COUP

XFF-TEE

The XF Insertion Tool securely locks fittings into place to make inserting dripline easier.

The tool also has a sloped valley to allow room for the dripline when inserting a fitting onto the second side.