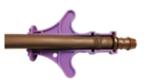

## **XF Insertion Tool**

The XF Insertion Tool reduces the effort required to insert the fittings into the tube by 50%.

## Model

FITINS-TOOL

The XF Insertion Tool works with the following XF Fittings:

XFF-COUP

XFF-TEE

The XF Insertion Tool securely locks fittings into place to make inserting dripline easier.

The tool also has a sloped valley to allow room for the dripline when inserting a fitting onto the second side.