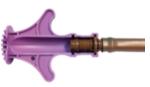

## Model

FITINS-TOOL

The XF Insertion Tool works with the following XF Fittings:

XFF-COUP

XFF-TEE

The XF Insertion Tool securely locks fittings into place to make inserting dripline easier.

The tool also has a sloped valley to allow room for the dripline when inserting a fitting onto the second side.