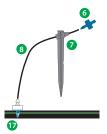

#### **Installation Option 3**

For precise water placement, a barbed connector can be punched into distribution tubing. The emitter is then placed at the end of the 1/4" (6mm) distribution tubing. NOTE: should the emitter become dislodged, unregulated flow will occur.