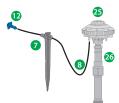

#### **Installation Option 4\***

The Xeri-Bird 8 provides a centralized location for up to eight emitters. A mix of Xeri-Bug and/or PC emitters can be used to provide the flow rates needed for different plant materials. Tentacles of 1/4" (6 mm) distribution tubing, 1/4" (6 mm) tubing stakes, and bug caps allow for precise water placement.