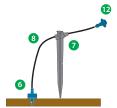

#### **Installation Option 2\***

For more precise water placement, use 6 mm distribution tubing, a 1/4" (6 mm) tubing stake, and a bug cap.