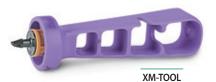

## **Xeriman<sup>™</sup> Tool**

#### **Features**

- Provides fast, easy, one-step installation of Xeri-Bug™ emitters and PC Modules directly into 12 mm or 16 mm drip tubing, XF Dripline or Landscape Dripline
- Cuts emitter installation time
- All-in-one tool inserts emitters, removes emitters, inserts 6 mm barbed fittings and installs goof plugs

#### Model

XM-TOOL

One Step Xeri-Bug™ Insertion

Xeri-Bug™ Removal

Goof Plug Insertion

Xeri-Bug™ Emitter, TS025-1/4" (6 mm) stake, and DBC025 Diffuser Bug Cap