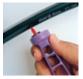

#### **Installation Option 1\***

Using a Xeriman Tool, insert an emitter directly into 1/2" (12mm) or 3/4" (16mm) drip tubing or between dripline emitters as needed.