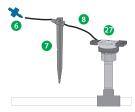

#### **Installation Option 5**

The 6 Outlet Manifold provides a centralized water distribution connection for up to six emission devices. Connect the 1/4" (6mm) distribution tubing to one of the outlets. Use a 1/4" (6mm) tubing stake to ensure precise water placement. The emitter is placed on the end of the 1/4" (6mm) distribution tubing to regulate the water flow. NOTE: should the emitter become dislodged, unregulated flow will occur.