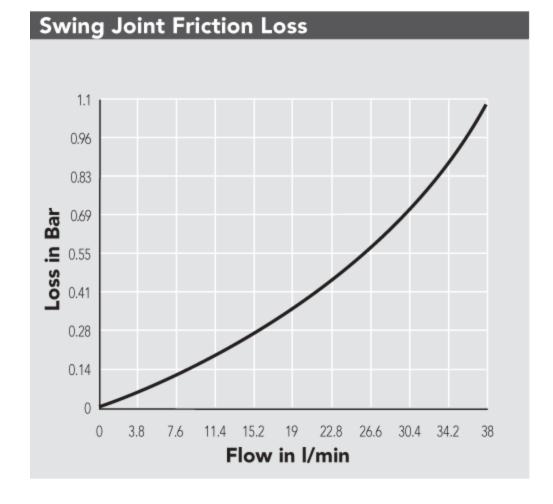

## **Operating Specifications**

- Pressure-rated to 150 psi
- Warranty period: 2 years