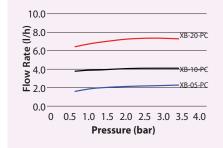

#### **Operating Range**

- Flow: 2 to 8 l/h
- Pressure: 1.0 to 3.5 bar
- Required filtration: 75 to 100 micron

## Xeri-Bug Emitter Specifications and Models

| Model   | Inlet Type/<br>Color | Nominal<br>Flow<br>l/h | Filtration<br>Required<br>micron/mesh |
|---------|----------------------|------------------------|---------------------------------------|
| XB-05PC | Barb/Blue            | 2                      | 75/200                                |
| XB-10PC | Barb/Black           | 4                      | 100/150                               |
| XB-20PC | Barb/Red             | 8                      | 100/150                               |

### **Xeri-Bug Emitter Performance**