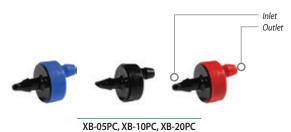

#### Models: barb inlet x barb outlet

Select models shown. Review your regional price list for complete availability.

- XB-05PC: Blue, 2 l/h
- XB-10PC: Black, 4 l/h
- XB-20PC: Red, 8 l/h

## Xeri-Bug Emitter Specifications and Models

| Model   | Inlet Type/<br>Color | Nominal<br>Flow<br>l/h | Filtration<br>Required<br>micron/mesh |
|---------|----------------------|------------------------|---------------------------------------|
| XB-05PC | Barb/Blue            | 2                      | 75/200                                |
| XB-10PC | Barb/Black           | 4                      | 100/150                               |
| XB-20PC | Barb/Red             | 8                      | 100/150                               |