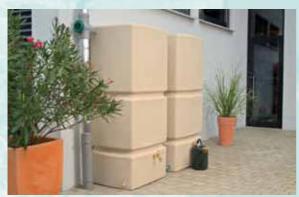

## Superior Rainwater Storage Tanks

A durable, premium quality tank for garden rainwater storage.

Improved for 2008 with a massive 750 litre capacity and a new premium quality finish. Simple design, yet with a small space saving footprint.

## Wall Tank Features

Size 800mm x 600mm x 1790mm
Weight 38kg, sealed construction
Material PE (Polyethylene)

1 x 3/4" tap connector - one basic hi-flow tap supplied

2 x 3/4" tank interconnecting points

Connect Tanks together easily with the 3P 3/4" Tank to Tank Set