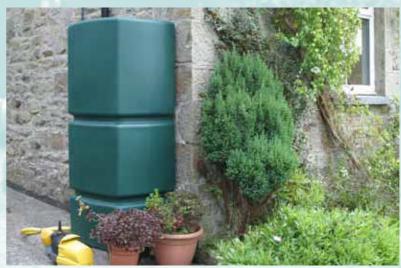

## Superior Rainwater Storage Tanks

A durable, premium quality tank for garden rainwater storage.

Improved for 2008 with a massive 750 litre capacity and a new premium quality finish. Simple design, yet with a small space saving footprint.

## Wall Tank Features

Size 800mm x 600mm x 1790mm
Weight 38kg, sealed construction
Material PE (Polyethylene)

1 x 3/4" tap connector - one basic hi-flow tap supplied

2 x 3/4" tank interconnecting points

Connect Tanks together easily with the 3P 3/4" Tank to Tank Set