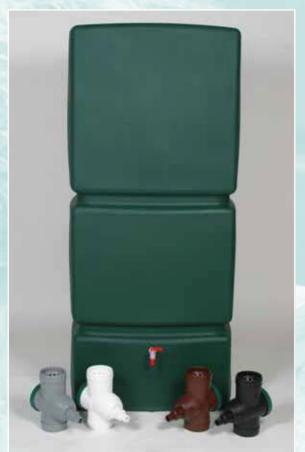

Has three inset brass connectors at 3/4", one tap point and two for further tank or pump attachment.

Fill with filtered rainwater from the 3P Filter Collector.

Colour. Granite, Sandstone, Green, Black Art no. 9000510, 520, 530, 540

## Wall Tank Features

Size 800mm x 600mm x 1790mm
Weight 38kg, sealed construction
Material PE (Polyethylene)

1 x 3/4" tap connector - one basic hi-flow tap supplied

2 x 3/4" tank interconnecting points

Connect Tanks together easily with the 3P 3/4" Tank to Tank Set

Powerful garden pump with pressure switch available

Filter Collector available in Grey, Black, White and Brown