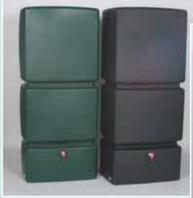

Has three inset brass connectors at 3/4", one tap point and two for further tank or pump attachment.

Fill with filtered rainwater from the 3P Filter Collector.

Colour. Granite, Sandstone, Green, Black Art no. 9000510, 520, 530, 540

## Wall Tank Features

Size 800mm x 600mm x 1790mm
Weight 38kg, sealed construction
Material PE (Polyethylene)

1 x 3/4" tap connector - one basic hi-flow tap supplied

2 x 3/4" tank interconnecting points

Connect Tanks together easily with the 3P 3/4" Tank to Tank Set