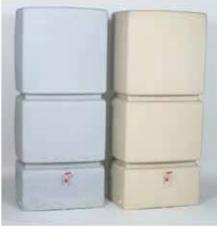

Has three inset brass connectors at 3/4", one tap point and two for further tank or pump attachment.

Fill with filtered rainwater from the 3P Filter Collector.

Colour. Granite, Sandstone, Green, Black Art no. 9000510, 520, 530, 540

## Wall Tank Features

Size 800mm x 600mm x 1790mm
Weight 38kg, sealed construction
Material PE (Polyethylene)

1 x 3/4" tap connector - one basic hi-flow tap supplied

2 x 3/4" tank interconnecting points

Connect Tanks together easily with the 3P 3/4" Tank to Tank Set