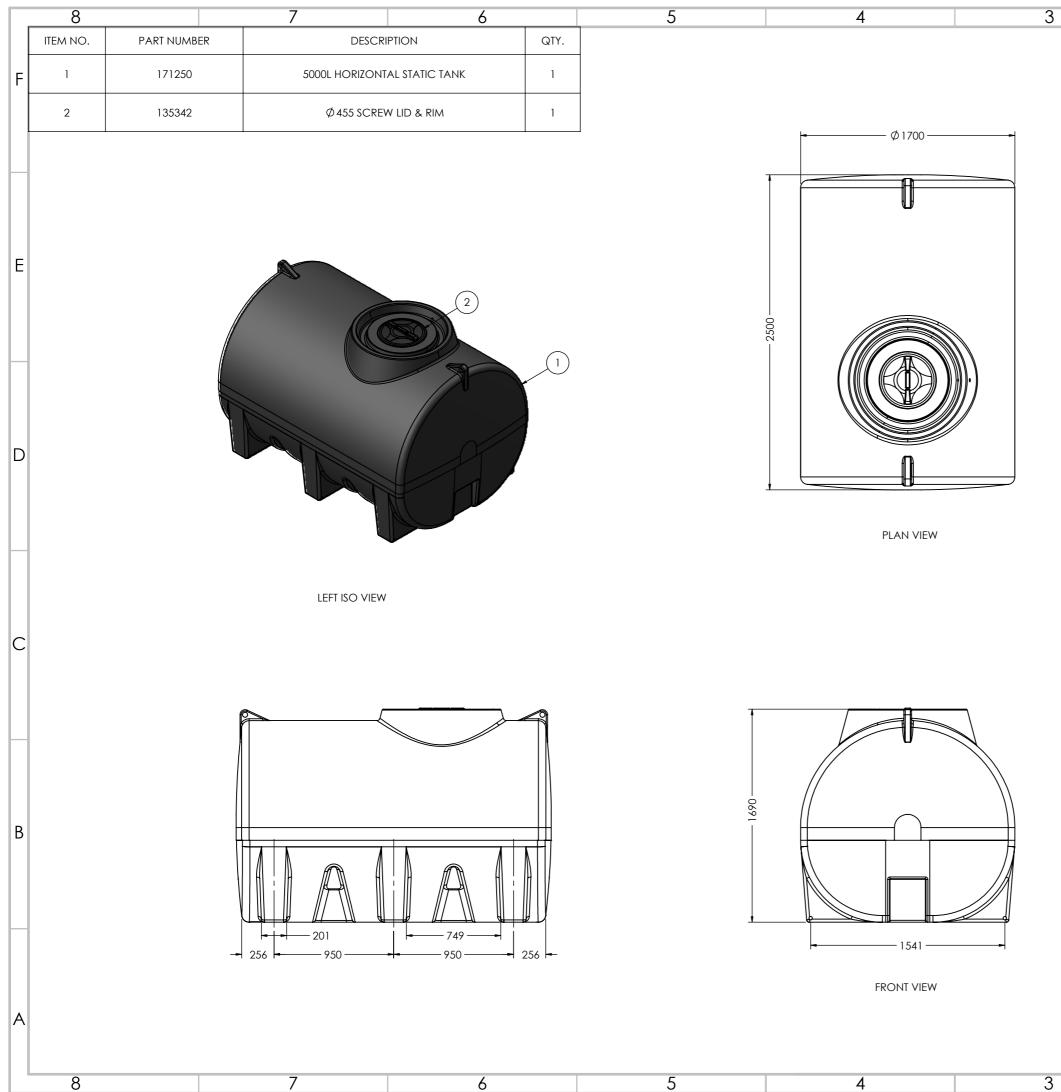

|                      | 2                                                                                                                                      |                                                                                                                                                |                                                                                    |           |          | 1         |           |     |
|----------------------|----------------------------------------------------------------------------------------------------------------------------------------|------------------------------------------------------------------------------------------------------------------------------------------------|------------------------------------------------------------------------------------|-----------|----------|-----------|-----------|-----|
|                      |                                                                                                                                        | D                                                                                                                                              | esign                                                                              |           |          |           |           |     |
|                      | DESIGN PRESSU                                                                                                                          | RE: ATMOSPHERIC                                                                                                                                | 2                                                                                  | MAXIMUN   | CAPACITY | (LTRS     | ):        |     |
|                      | DESIGN TEMPER<br>WORKING PRES                                                                                                          | DIC                                                                                                                                            | WORKING CAPACITY (LTRS):<br>APPROX. WEIGHT FULL (KGS):<br>APPROX. WEIGHT EMPTY (KG |           |          |           | F         |     |
|                      | WORKING PRES                                                                                                                           |                                                                                                                                                |                                                                                    |           |          |           |           |     |
|                      |                                                                                                                                        | NOULDED LIFTING LUGS: 4 - 0°, 90°, 180° & 270°<br>METHOD OF SUPPORT: FIRM, FLAT, FULLY SUPPORTING BASE OF CONCRETE OR                          |                                                                                    |           |          |           |           |     |
|                      | METHOD OF 3                                                                                                                            | OTHER SUITABLE MATEREAL                                                                                                                        |                                                                                    |           |          |           |           |     |
|                      | MATERIAL DATA                                                                                                                          |                                                                                                                                                |                                                                                    |           |          |           |           |     |
|                      | MATERIALS OF CONSTRUCTION:                                                                                                             |                                                                                                                                                |                                                                                    |           |          |           |           |     |
|                      | MATRIX REVOLVE N-307. REVOLVE IS A HIGH DENSITY (0.939 g/cm3), LOW<br>MELT (3.5 g/ 10 min) HEXENE POLYETHYLENE GRADE FOR ROTOMOULDING. |                                                                                                                                                |                                                                                    |           |          |           |           |     |
|                      | THE GRADE IS FULLY PROTECTED AGAINST THERMAL AND LIGHT<br>DEGRADATION: N-307 IS UV10 STABILISED.                                       |                                                                                                                                                |                                                                                    |           |          |           |           |     |
|                      |                                                                                                                                        |                                                                                                                                                |                                                                                    |           |          |           |           |     |
|                      | INSPECTION AND TESTING                                                                                                                 |                                                                                                                                                |                                                                                    |           |          |           |           |     |
|                      |                                                                                                                                        | WORKS TEST: ALL TANKS ARE THICKNESS TESTED BY ULTRASOUND AFTER DEMOULD<br>IN ADDITION AIR SUPPORTED LEAK TEST ARE CARRIED OUT ON FLANGE LINES. |                                                                                    |           |          |           |           |     |
|                      | NOTE SECTION                                                                                                                           |                                                                                                                                                |                                                                                    |           |          |           |           |     |
|                      |                                                                                                                                        |                                                                                                                                                |                                                                                    |           |          |           |           |     |
|                      |                                                                                                                                        |                                                                                                                                                |                                                                                    |           |          |           |           |     |
|                      |                                                                                                                                        |                                                                                                                                                |                                                                                    |           |          |           |           |     |
|                      |                                                                                                                                        |                                                                                                                                                |                                                                                    |           |          |           |           | _   |
|                      |                                                                                                                                        |                                                                                                                                                |                                                                                    |           |          |           |           |     |
|                      |                                                                                                                                        |                                                                                                                                                |                                                                                    |           |          |           |           |     |
|                      |                                                                                                                                        |                                                                                                                                                |                                                                                    |           |          |           |           |     |
|                      |                                                                                                                                        |                                                                                                                                                |                                                                                    |           |          |           |           |     |
|                      |                                                                                                                                        |                                                                                                                                                |                                                                                    |           |          |           |           |     |
|                      |                                                                                                                                        |                                                                                                                                                |                                                                                    |           |          |           |           | υ   |
|                      |                                                                                                                                        |                                                                                                                                                |                                                                                    |           |          |           |           |     |
|                      |                                                                                                                                        |                                                                                                                                                |                                                                                    |           |          |           |           |     |
|                      |                                                                                                                                        |                                                                                                                                                |                                                                                    |           |          |           |           |     |
|                      |                                                                                                                                        |                                                                                                                                                |                                                                                    |           |          |           |           |     |
|                      |                                                                                                                                        |                                                                                                                                                |                                                                                    |           |          |           |           |     |
|                      |                                                                                                                                        |                                                                                                                                                |                                                                                    |           |          |           |           |     |
|                      |                                                                                                                                        |                                                                                                                                                |                                                                                    |           |          |           |           |     |
|                      |                                                                                                                                        |                                                                                                                                                |                                                                                    |           |          |           |           |     |
|                      |                                                                                                                                        |                                                                                                                                                |                                                                                    |           |          |           |           |     |
|                      |                                                                                                                                        |                                                                                                                                                |                                                                                    |           |          |           |           |     |
|                      |                                                                                                                                        |                                                                                                                                                |                                                                                    |           |          |           |           | C   |
|                      |                                                                                                                                        |                                                                                                                                                |                                                                                    |           |          |           |           |     |
|                      |                                                                                                                                        |                                                                                                                                                |                                                                                    |           |          |           |           |     |
|                      |                                                                                                                                        |                                                                                                                                                |                                                                                    |           |          |           |           |     |
|                      |                                                                                                                                        |                                                                                                                                                |                                                                                    |           |          |           |           |     |
|                      | NAME                                                                                                                                   |                                                                                                                                                |                                                                                    | SIGNATURE |          |           | DATE      |     |
|                      |                                                                                                                                        |                                                                                                                                                |                                                                                    |           |          |           |           |     |
|                      | DRAWN                                                                                                                                  | LC                                                                                                                                             |                                                                                    | L.Crane   |          | 1         | 1/08/2022 |     |
|                      | CHECKED                                                                                                                                |                                                                                                                                                |                                                                                    |           |          |           |           |     |
|                      |                                                                                                                                        |                                                                                                                                                |                                                                                    |           |          |           |           |     |
|                      | DIMENSIONS ARE IN MILLIMETERS<br>SURFACE FINISH: MDPE                                                                                  |                                                                                                                                                |                                                                                    |           |          |           |           | В   |
|                      | TOLERANCES: ±3% 3RD ANGLE PROJECTION                                                                                                   |                                                                                                                                                |                                                                                    |           |          |           | TION      |     |
|                      | DO NOT SCALE DRAWIN                                                                                                                    |                                                                                                                                                |                                                                                    |           | REVISIO  | 'ISION: B |           |     |
|                      | ENDURAMAXX®                                                                                                                            |                                                                                                                                                |                                                                                    |           |          |           |           |     |
|                      |                                                                                                                                        |                                                                                                                                                |                                                                                    |           |          |           |           |     |
|                      |                                                                                                                                        |                                                                                                                                                |                                                                                    |           |          |           |           |     |
|                      |                                                                                                                                        |                                                                                                                                                |                                                                                    |           |          |           |           |     |
|                      | DWG TITLE:                                                                                                                             |                                                                                                                                                |                                                                                    |           |          |           |           |     |
|                      |                                                                                                                                        |                                                                                                                                                |                                                                                    |           |          |           |           |     |
|                      | 5000L HORIZONTAL STATIC TANK                                                                                                           |                                                                                                                                                |                                                                                    |           |          |           |           |     |
|                      |                                                                                                                                        |                                                                                                                                                |                                                                                    |           |          |           |           | Α   |
|                      | <u>DWG NO:</u> 171250-5000L-HORIZONTAL A3                                                                                              |                                                                                                                                                |                                                                                    |           |          |           |           | , ` |
|                      |                                                                                                                                        |                                                                                                                                                |                                                                                    |           |          |           |           |     |
| SCALE:1:30 SHEET 1 ( |                                                                                                                                        |                                                                                                                                                |                                                                                    |           | I UF I   | 1         |           |     |
|                      | Z                                                                                                                                      |                                                                                                                                                | 1                                                                                  |           |          | I         |           |     |