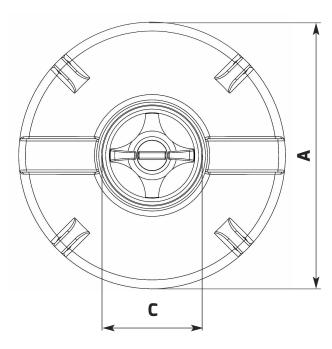

| A (mm)        | 1200 | B (mm)          | 1200 |
|---------------|------|-----------------|------|
| <b>C</b> (mm) | 455  | Standard Outlet | 1.5" |

Please note: Tank sizes quoted are subject to a +/- 3% variation