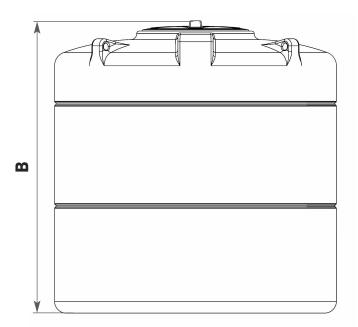

| A (mm)        | 1200 | B (mm)          | 1200 |
|---------------|------|-----------------|------|
| <b>C</b> (mm) | 455  | Standard Outlet | 1.5" |

Please note: Tank sizes quoted are subject to a +/- 3% variation