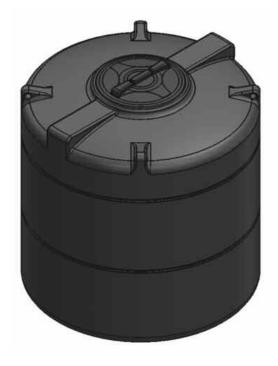

## **VERTICAL TANK**TECHNICAL SPECIFICATION

| POTABLE           | 172208 | NON - POTABLE      | 172108 |
|-------------------|--------|--------------------|--------|
| CAPACITY (Litres) | 2000   | CAPACITY (Gallons) | 440    |

| A (mm) | 1200 | B (mm)          | 1960 |
|--------|------|-----------------|------|
| C (mm) | 455  | Standard Outlet | 1.5" |

© Enduramaxx 2017. Copyright of this drawing is reserved by Enduramaxx. The issue of this drawing is confidential disclosure of its contents, and is made conditional that it is neither disclosed to a third party, nor any item described herein and designed by Enduramaxx is produced either in whole or in part without the written consent of Enduramaxx.