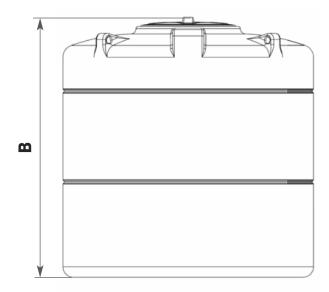

| A (mm) | 1200 | B (mm)          | 1960 |
|--------|------|-----------------|------|
| C (mm) | 455  | Standard Outlet | 1.5" |

© Enduramaxx 2017. Copyright of this drawing is reserved by Enduramaxx. The issue of this drawing is confidential disclosure of its contents, and is made conditional that it is neither disclosed to a third party, nor any item described herein and designed by Enduramaxx is produced either in whole or in part without the written consent of Enduramaxx.