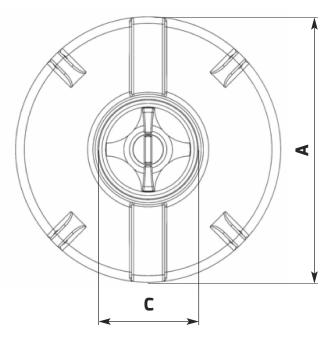

| A (mm) | 1200 | B (mm)          | 1960 |
|--------|------|-----------------|------|
| C (mm) | 455  | Standard Outlet | 1.5" |

© Enduramaxx 2017. Copyright of this drawing is reserved by Enduramaxx. The issue of this drawing is confidential disclosure of its contents, and is made conditional that it is neither disclosed to a third party, nor any item described herein and designed by Enduramaxx is produced either in whole or in part without the written consent of Enduramaxx.