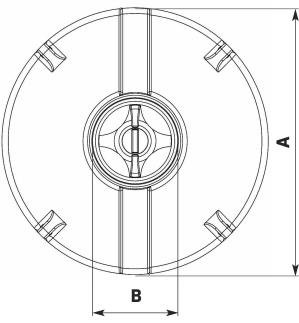

| A (mm) | 1400 | B (mm)          | 455 |
|--------|------|-----------------|-----|
| C (mm) | 1800 | Standard Outlet | 1.5 |

© Enduramaxx 2017. Copyright of this drawing is reserved by Enduramaxx. The issue of this drawing is confidential disclosure of its contents, and is made conditional that it is neither disclosed to a third party, nor any item described herein and designed by Enduramaxx is produced either in whole or in part without the written consent of Enduramaxx.