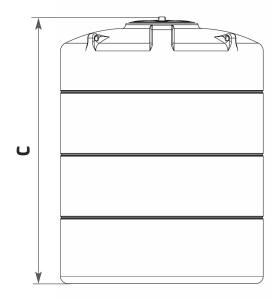

| A (mm) | 1400 | B (mm)          | 455 |
|--------|------|-----------------|-----|
| C (mm) | 1800 | Standard Outlet | 1.5 |

© Enduramaxx 2017. Copyright of this drawing is reserved by Enduramaxx. The issue of this drawing is confidential disclosure of its contents, and is made conditional that it is neither disclosed to a third party, nor any item described herein and designed by Enduramaxx is produced either in whole or in part without the written consent of Enduramaxx.