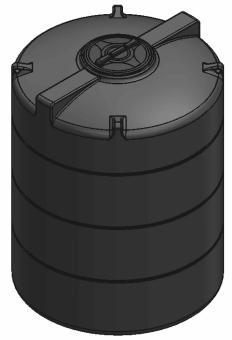

## **VERTICAL TANK**TECHNICAL SPECIFICATION

| NON POTABLE       | 172110 |                    |     |
|-------------------|--------|--------------------|-----|
| CAPACITY (Litres) | 2500   | CAPACITY (Gallons) | 550 |