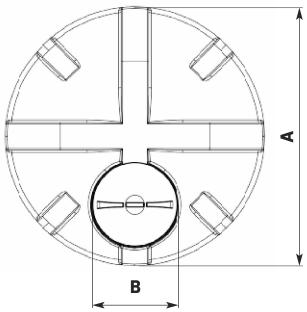

## VERTICAL TANK TECHNICAL SPECIFICATION

| NON POTABLE       | 172112 |                    |     |
|-------------------|--------|--------------------|-----|
| CAPACITY (Litres) | 4000   | CAPACITY (Gallons) | 880 |
|                   |        |                    |     |
| A (mm)            | 1900   | B (mm)             | 620 |
| C (mm)            | 1875   | Standard Outlet    | 2"  |