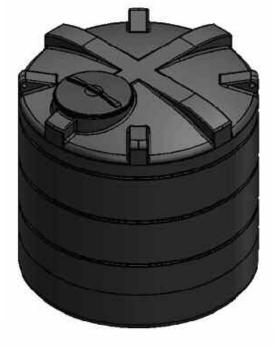

## VERTICAL TANK TECHNICAL SPECIFICATION

| NON POTABLE       | 172112 |                    |     |
|-------------------|--------|--------------------|-----|
| CAPACITY (Litres) | 4000   | CAPACITY (Gallons) | 880 |
|                   |        |                    |     |
| A (mm)            | 1900   | B (mm)             | 620 |
| C (mm)            | 1875   | Standard Outlet    | 2"  |