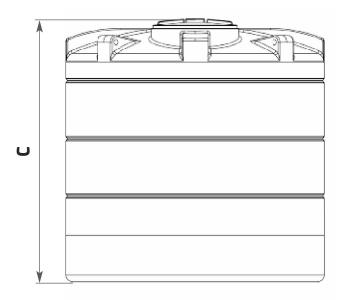

## VERTICAL TANK TECHNICAL SPECIFICATION

| NON POTABLE       | 172112 |                    |     |
|-------------------|--------|--------------------|-----|
| CAPACITY (Litres) | 4000   | CAPACITY (Gallons) | 880 |
|                   |        |                    |     |
| A (mm)            | 1900   | B (mm)             | 620 |
| C (mm)            | 1875   | Standard Outlet    | 2"  |