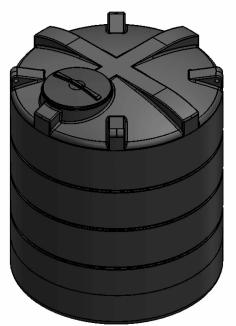

## Think Tank Think ENDURATANK

## VERTICAL TANK TECHNICAL SPECIFICATION

| NON POTABLE       | 172115 |                    |      |
|-------------------|--------|--------------------|------|
| CAPACITY (Litres) | 5000   | CAPACITY (Gallons) | 1100 |
| A (mm)            | 1900   | B (mm)             | 620  |
| <b>C</b> (mm)     | 2300   | Standard Outlet    | 2"   |