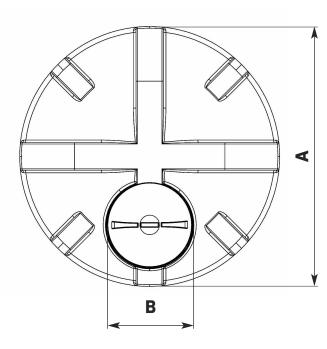

## VERTICAL TANK TECHNICAL SPECIFICATION

| NON POTABLE       | 172115 |                    |      |
|-------------------|--------|--------------------|------|
| CAPACITY (Litres) | 5000   | CAPACITY (Gallons) | 1100 |
| A (mm)            | 1900   | B (mm)             | 620  |
| <b>C</b> (mm)     | 2300   | Standard Outlet    | 2"   |