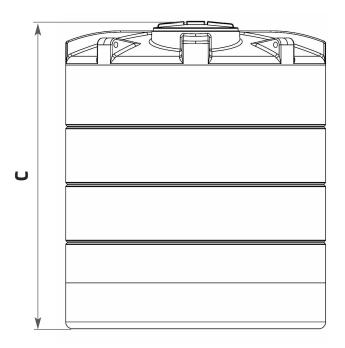

## VERTICAL TANK TECHNICAL SPECIFICATION

| NON POTABLE       | 172115 |                    |      |
|-------------------|--------|--------------------|------|
| CAPACITY (Litres) | 5000   | CAPACITY (Gallons) | 1100 |
| A (mm)            | 1900   | B (mm)             | 620  |
| <b>C</b> (mm)     | 2300   | Standard Outlet    | 2"   |