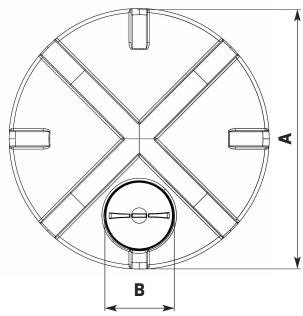

## **VERTICAL TANK**TECHNICAL SPECIFICATION

| NON POTABLE       | 172117 |                    |      |
|-------------------|--------|--------------------|------|
| CAPACITY (Litres) | 7000   | CAPACITY (Gallons) | 1540 |
|                   |        |                    |      |
| A (mm)            | 2400   | B (mm)             | 620  |
| C (mm)            | 1820   | Standard Outlet    | 2"   |