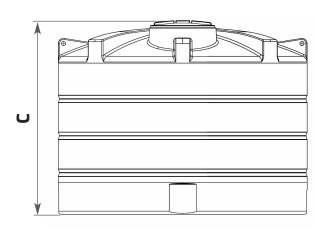

## **VERTICAL TANK**TECHNICAL SPECIFICATION

| NON POTABLE       | 172117 |                    |      |
|-------------------|--------|--------------------|------|
| CAPACITY (Litres) | 7000   | CAPACITY (Gallons) | 1540 |
|                   |        |                    |      |
| A (mm)            | 2400   | B (mm)             | 620  |
| C (mm)            | 1820   | Standard Outlet    | 2"   |