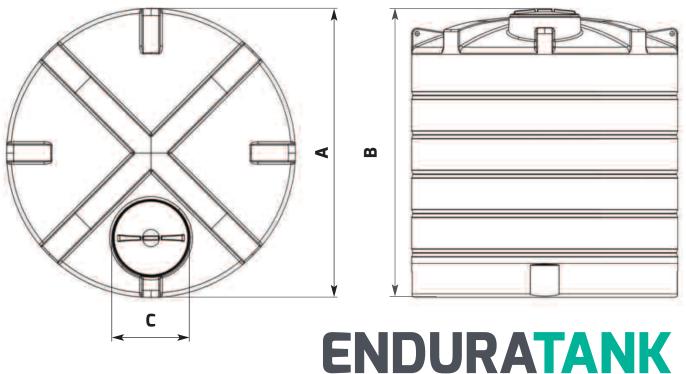

| A (mm) | 2400 | B (mm)          | 2500 |
|--------|------|-----------------|------|
| C (mm) | 620  | Standard Outlet | 2"   |

© Enduramaxx 2016. Copyright of this drawing is reserved by Enduramaxx. The issue of this drawing is confidential disclosure of its contents, and is made conditional that it is neither disclosed to a third party, nor any item described herein and designed by Enduramaxx is produced either in whole or in part without the written consent of Enduramaxx.