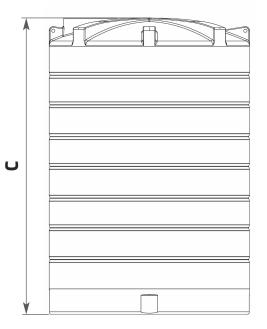

## 15,000 LITRE WRAS APPROVED POTABLE WATER TANK TECHNICAL SPECIFICATION

| CODE              | 172229 |                    |      |
|-------------------|--------|--------------------|------|
| CAPACITY (Litres) | 15000  | CAPACITY (Gallons) | 3299 |
|                   | 620    |                    | 2/22 |
| A (mm)            | 620    | B (mm)             | 2400 |
| <b>C</b> (mm)     | 3550   | Standard Outlet    | 2"   |

Please note: Tank sizes quoted are subject to a +/- 3% variation. Drawings not to scale.

© Enduramaxx 2018. Copyright of this drawing is reserved by Enduramaxx. The issue of this drawing is confidential disclosure of its contents, and is made conditional that it is neither disclosed to a third party, nor any item described herein and designed by Enduramaxx is produced either in whole or in part without the written consent of Enduramaxx.