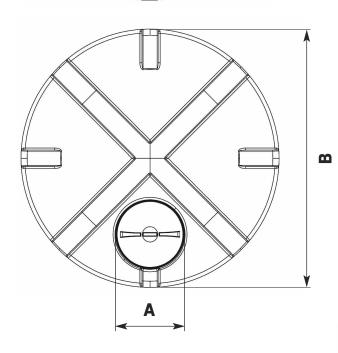

## 15,000 LITRE WRAS APPROVED POTABLE WATER TANK TECHNICAL SPECIFICATION

| CODE              | 172229 |                    |      |
|-------------------|--------|--------------------|------|
| CAPACITY (Litres) | 15000  | CAPACITY (Gallons) | 3299 |
|                   | 620    |                    | 2/22 |
| A (mm)            | 620    | B (mm)             | 2400 |
| <b>C</b> (mm)     | 3550   | Standard Outlet    | 2"   |

Please note: Tank sizes quoted are subject to a +/- 3% variation. Drawings not to scale.

© Enduramaxx 2018. Copyright of this drawing is reserved by Enduramaxx. The issue of this drawing is confidential disclosure of its contents, and is made conditional that it is neither disclosed to a third party, nor any item described herein and designed by Enduramaxx is produced either in whole or in part without the written consent of Enduramaxx.