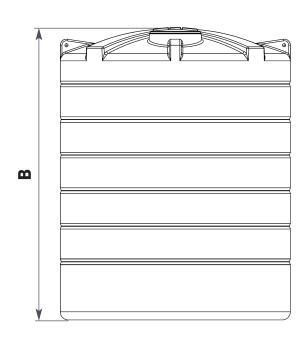

| A (mm) | 2850 | B (mm)          | 3600 |
|--------|------|-----------------|------|
| C (mm) | 620  | Standard Outlet | 2"   |

**ENDURATANK** 

© Enduramaxx 2015. Copyright of this drawing is reserved by Enduramaxx. The issue of this drawing is confidential disclosure of its contents, and is made conditional that it is neither disclosed to a third party, nor any item described herein and designed by Enduramaxx is produced either in whole or in part without the written consent of Enduramaxx.