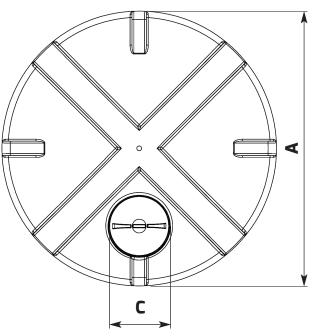

| A (mm) | 2850 | B (mm)          | 3600 |
|--------|------|-----------------|------|
| C (mm) | 620  | Standard Outlet | 2"   |

**ENDURATANK** 

© Enduramaxx 2015. Copyright of this drawing is reserved by Enduramaxx. The issue of this drawing is confidential disclosure of its contents, and is made conditional that it is neither disclosed to a third party, nor any item described herein and designed by Enduramaxx is produced either in whole or in part without the written consent of Enduramaxx.