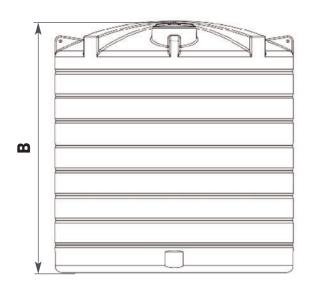

| A (mm) | 3450 | B (mm)          | 3650 |
|--------|------|-----------------|------|
| C (mm) | 620  | Standard Outlet | 2"   |

**ENDURATANK** 

© Enduramaxx 2015. Copyright of this drawing is reserved by Enduramaxx. The issue of this drawing is confidential disclosure of its contents, and is made conditional that it is neither disclosed to a third party, nor any item described herein and designed by Enduramaxx is produced either in whole or in part without the written consent of Enduramaxx.