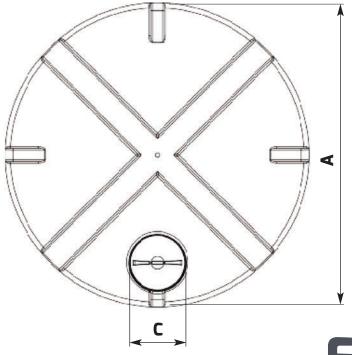

| A (mm) | 3450 | B (mm)          | 3650 |
|--------|------|-----------------|------|
| C (mm) | 620  | Standard Outlet | 2"   |

**ENDURATANK** 

© Enduramaxx 2015. Copyright of this drawing is reserved by Enduramaxx. The issue of this drawing is confidential disclosure of its contents, and is made conditional that it is neither disclosed to a third party, nor any item described herein and designed by Enduramaxx is produced either in whole or in part without the written consent of Enduramaxx.