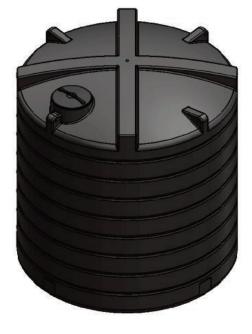

## **VERTICAL TANK**TECHNICAL SPECIFICATION

| POTABLE           | 172260 | NON - POTABLE      | 172160 |
|-------------------|--------|--------------------|--------|
| CAPACITY (Litres) | 30000  | CAPACITY (Gallons) | 6599   |