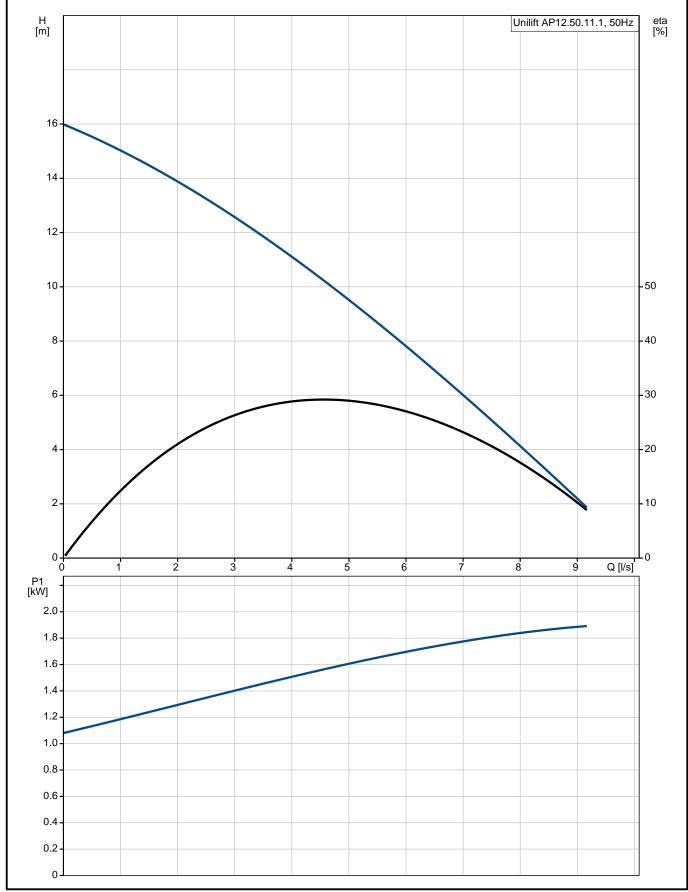

Pump outlet: Rp 2 Maximum installation depth: 7 m

Electrical data:

Motor type 1-phase: **PSC** Power input - P1: 1.7 kW Mains frequency: 50 Hz Rated voltage: 1 x 230 V Rated current: 8.5 A Cos phi - power factor: 0.92 Rated speed: 2760 rpm Capacitor size - run: 20 µF/400 V