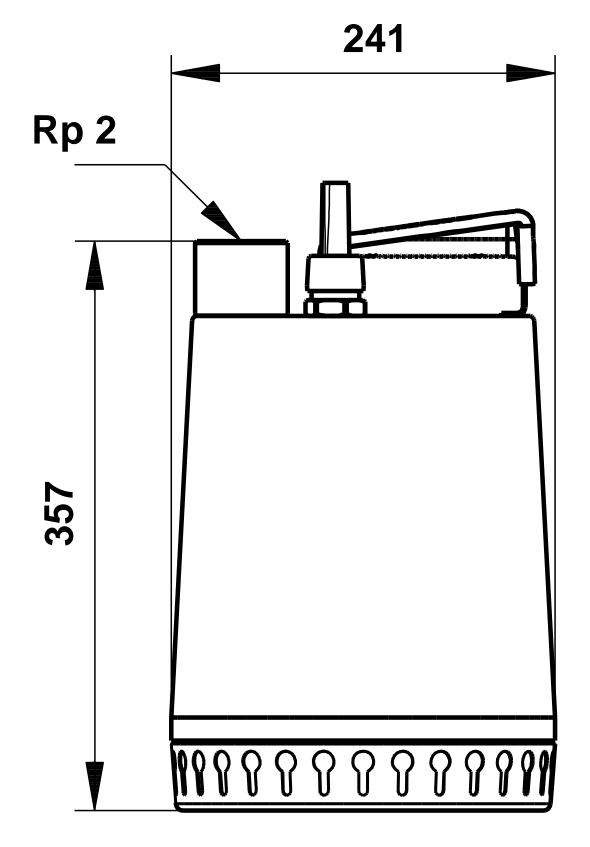

Pump outlet: Rp 2 Maximum installation depth: 7 m

Electrical data:

Motor type 1-phase: **PSC** Power input - P1: 1.7 kW Mains frequency: 50 Hz Rated voltage: 1 x 230 V Rated current: 8.5 A Cos phi - power factor: 0.92 Rated speed: 2760 rpm Capacitor size - run: 20 µF/400 V