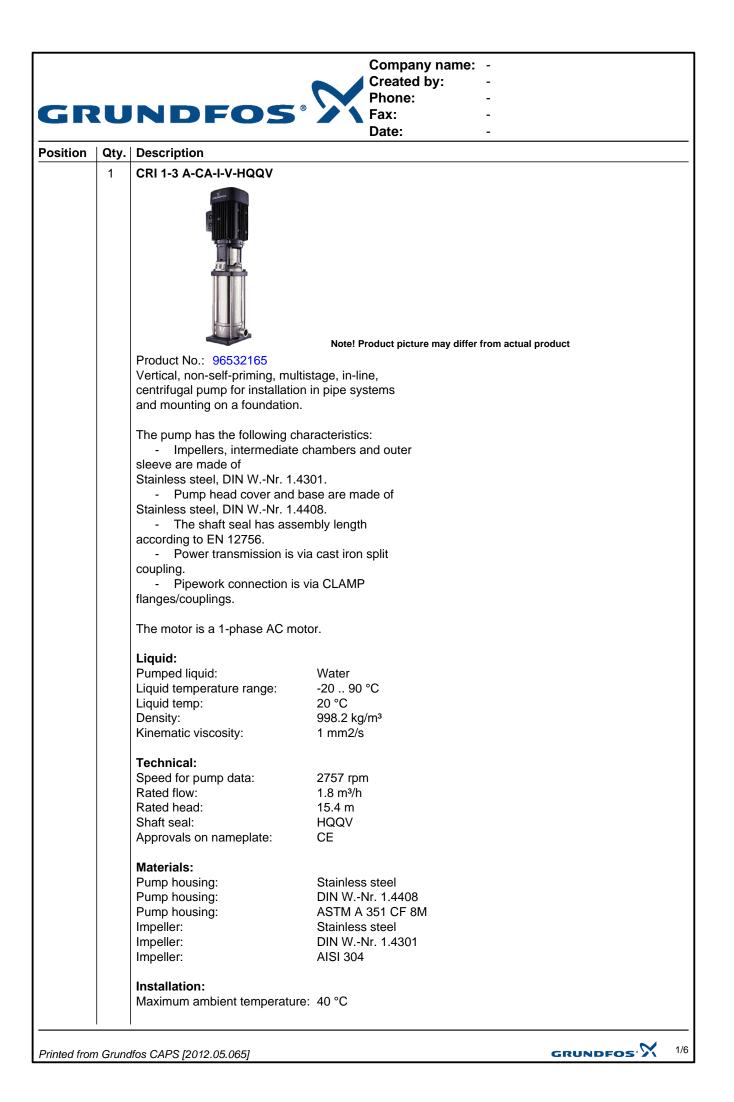

-

Company name: -Created by: -Phone: -Fax: -

GRUNDFOS

|              |         |                                  | Bator                            |            |     |
|--------------|---------|----------------------------------|----------------------------------|------------|-----|
| Position     | Qty.    | Description                      |                                  |            |     |
|              |         | Max pressure at stated temp:     | 25 bar / 90 °C                   |            |     |
|              |         | Max pressure at stated temp:     | 25 bar / -20 °C                  |            |     |
|              |         | Flange standard:                 | CLAMP                            |            |     |
|              |         | Pipe connection:                 | 59 mm                            |            |     |
|              |         | Flange size for motor:           | FT85                             |            |     |
|              |         | Electrical data:                 |                                  |            |     |
|              |         | Motor type:                      | 71B                              |            |     |
|              |         | IE Efficiency class:             | NA                               |            |     |
|              |         | Number of poles:                 | 2                                |            |     |
|              |         | Rated power - P2:                | 0.37 kW                          |            |     |
|              |         | Power (P2) required by pump:     | 0.37 kW                          |            |     |
|              |         | Mains frequency:                 | 50 Hz                            |            |     |
|              |         | Rated voltage:<br>Rated current: | 1 x 220-230/240 V<br>2,95/2,70 A |            |     |
|              |         | Starting current:                | 280 %                            |            |     |
|              |         | Cos phi - power factor:          | 0,99                             |            |     |
|              |         | Rated speed:                     | 2770 rpm                         |            |     |
|              |         | Motor efficiency at full load:   | 60,0-56,0 %                      |            |     |
|              |         | Enclosure class (IEC 34-5):      | 55 (Protect. water jets/dust)    |            |     |
|              |         | Insulation class (IEC 85):       | F                                |            |     |
|              |         | Others:                          |                                  |            |     |
|              |         | Net weight:                      | 17.3 kg                          |            |     |
|              |         | Gross weight:                    | 20 kg                            |            |     |
|              |         | Shipping volume:                 | 0.04 m3                          |            |     |
|              |         |                                  |                                  |            |     |
|              |         |                                  |                                  |            |     |
|              |         |                                  |                                  |            |     |
|              |         |                                  |                                  |            |     |
|              |         |                                  |                                  |            |     |
|              |         |                                  |                                  |            |     |
|              |         |                                  |                                  |            |     |
|              |         |                                  |                                  |            |     |
|              |         |                                  |                                  |            |     |
|              |         |                                  |                                  |            |     |
|              |         |                                  |                                  |            |     |
|              |         |                                  |                                  |            |     |
|              |         |                                  |                                  |            |     |
|              |         |                                  |                                  |            |     |
|              |         |                                  |                                  |            |     |
|              |         |                                  |                                  |            |     |
|              |         |                                  |                                  |            |     |
|              |         |                                  |                                  |            |     |
|              |         |                                  |                                  |            |     |
|              |         |                                  |                                  |            |     |
|              |         |                                  |                                  |            |     |
|              |         |                                  |                                  |            |     |
|              |         |                                  |                                  |            |     |
|              |         |                                  |                                  |            |     |
|              |         |                                  |                                  |            |     |
|              |         |                                  |                                  |            |     |
|              |         |                                  |                                  |            |     |
|              |         |                                  |                                  | ~          | 2/6 |
| Printed fron | n Grund | dfos CAPS [2012.05.065]          |                                  | GRUNDFOS'X | ∠/७ |