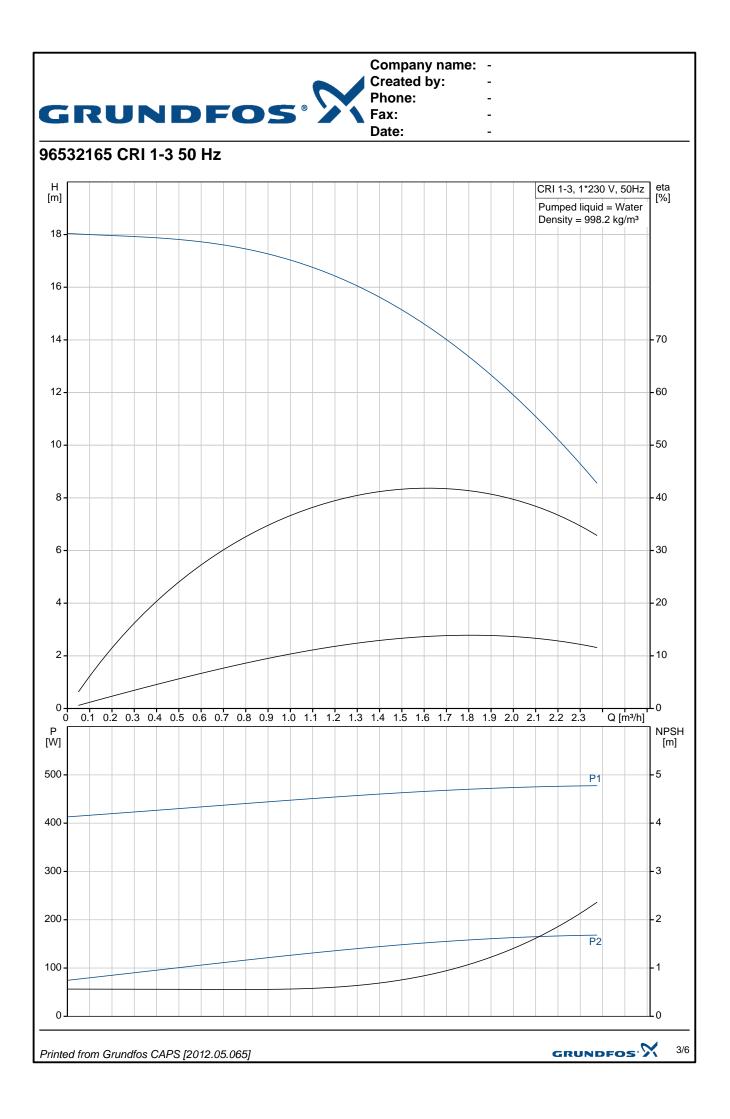

-

Company name: -Created by: -Phone: -Fax: -

GRUNDFOS

|              |         |                                  | Bator                            |            |     |
|--------------|---------|----------------------------------|----------------------------------|------------|-----|
| Position     | Qty.    | Description                      |                                  |            |     |
|              |         | Max pressure at stated temp:     | 25 bar / 90 °C                   |            |     |
|              |         | Max pressure at stated temp:     | 25 bar / -20 °C                  |            |     |
|              |         | Flange standard:                 | CLAMP                            |            |     |
|              |         | Pipe connection:                 | 59 mm                            |            |     |
|              |         | Flange size for motor:           | FT85                             |            |     |
|              |         | Electrical data:                 |                                  |            |     |
|              |         | Motor type:                      | 71B                              |            |     |
|              |         | IE Efficiency class:             | NA                               |            |     |
|              |         | Number of poles:                 | 2                                |            |     |
|              |         | Rated power - P2:                | 0.37 kW                          |            |     |
|              |         | Power (P2) required by pump:     | 0.37 kW                          |            |     |
|              |         | Mains frequency:                 | 50 Hz                            |            |     |
|              |         | Rated voltage:<br>Rated current: | 1 x 220-230/240 V<br>2,95/2,70 A |            |     |
|              |         | Starting current:                | 280 %                            |            |     |
|              |         | Cos phi - power factor:          | 0,99                             |            |     |
|              |         | Rated speed:                     | 2770 rpm                         |            |     |
|              |         | Motor efficiency at full load:   | 60,0-56,0 %                      |            |     |
|              |         | Enclosure class (IEC 34-5):      | 55 (Protect. water jets/dust)    |            |     |
|              |         | Insulation class (IEC 85):       | F                                |            |     |
|              |         | Others:                          |                                  |            |     |
|              |         | Net weight:                      | 17.3 kg                          |            |     |
|              |         | Gross weight:                    | 20 kg                            |            |     |
|              |         | Shipping volume:                 | 0.04 m3                          |            |     |
|              |         |                                  |                                  |            |     |
|              |         |                                  |                                  |            |     |
|              |         |                                  |                                  |            |     |
|              |         |                                  |                                  |            |     |
|              |         |                                  |                                  |            |     |
|              |         |                                  |                                  |            |     |
|              |         |                                  |                                  |            |     |
|              |         |                                  |                                  |            |     |
|              |         |                                  |                                  |            |     |
|              |         |                                  |                                  |            |     |
|              |         |                                  |                                  |            |     |
|              |         |                                  |                                  |            |     |
|              |         |                                  |                                  |            |     |
|              |         |                                  |                                  |            |     |
|              |         |                                  |                                  |            |     |
|              |         |                                  |                                  |            |     |
|              |         |                                  |                                  |            |     |
|              |         |                                  |                                  |            |     |
|              |         |                                  |                                  |            |     |
|              |         |                                  |                                  |            |     |
|              |         |                                  |                                  |            |     |
|              |         |                                  |                                  |            |     |
|              |         |                                  |                                  |            |     |
|              |         |                                  |                                  |            |     |
|              |         |                                  |                                  |            |     |
|              |         |                                  |                                  |            |     |
|              |         |                                  |                                  |            |     |
|              |         |                                  |                                  | ~          | 2/6 |
| Printed fron | n Grund | dfos CAPS [2012.05.065]          |                                  | GRUNDFOS'X | ∠/७ |