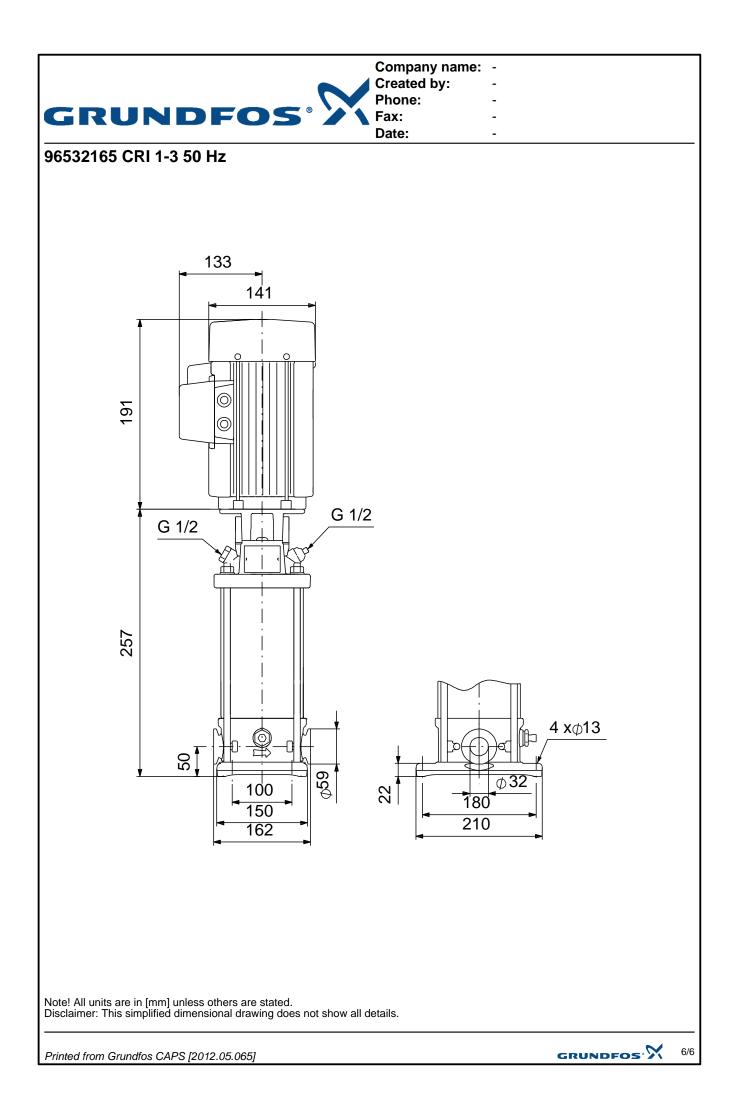

-

Company name: -Created by: -Phone: -Fax: -

GRUNDFOS

|              |         |                                  | Bator                            |            |     |
|--------------|---------|----------------------------------|----------------------------------|------------|-----|
| Position     | Qty.    | Description                      |                                  |            |     |
|              |         | Max pressure at stated temp:     | 25 bar / 90 °C                   |            |     |
|              |         | Max pressure at stated temp:     | 25 bar / -20 °C                  |            |     |
|              |         | Flange standard:                 | CLAMP                            |            |     |
|              |         | Pipe connection:                 | 59 mm                            |            |     |
|              |         | Flange size for motor:           | FT85                             |            |     |
|              |         | Electrical data:                 |                                  |            |     |
|              |         | Motor type:                      | 71B                              |            |     |
|              |         | IE Efficiency class:             | NA                               |            |     |
|              |         | Number of poles:                 | 2                                |            |     |
|              |         | Rated power - P2:                | 0.37 kW                          |            |     |
|              |         | Power (P2) required by pump:     | 0.37 kW                          |            |     |
|              |         | Mains frequency:                 | 50 Hz                            |            |     |
|              |         | Rated voltage:<br>Rated current: | 1 x 220-230/240 V<br>2,95/2,70 A |            |     |
|              |         | Starting current:                | 280 %                            |            |     |
|              |         | Cos phi - power factor:          | 0,99                             |            |     |
|              |         | Rated speed:                     | 2770 rpm                         |            |     |
|              |         | Motor efficiency at full load:   | 60,0-56,0 %                      |            |     |
|              |         | Enclosure class (IEC 34-5):      | 55 (Protect. water jets/dust)    |            |     |
|              |         | Insulation class (IEC 85):       | F                                |            |     |
|              |         | Others:                          |                                  |            |     |
|              |         | Net weight:                      | 17.3 kg                          |            |     |
|              |         | Gross weight:                    | 20 kg                            |            |     |
|              |         | Shipping volume:                 | 0.04 m3                          |            |     |
|              |         |                                  |                                  |            |     |
|              |         |                                  |                                  |            |     |
|              |         |                                  |                                  |            |     |
|              |         |                                  |                                  |            |     |
|              |         |                                  |                                  |            |     |
|              |         |                                  |                                  |            |     |
|              |         |                                  |                                  |            |     |
|              |         |                                  |                                  |            |     |
|              |         |                                  |                                  |            |     |
|              |         |                                  |                                  |            |     |
|              |         |                                  |                                  |            |     |
|              |         |                                  |                                  |            |     |
|              |         |                                  |                                  |            |     |
|              |         |                                  |                                  |            |     |
|              |         |                                  |                                  |            |     |
|              |         |                                  |                                  |            |     |
|              |         |                                  |                                  |            |     |
|              |         |                                  |                                  |            |     |
|              |         |                                  |                                  |            |     |
|              |         |                                  |                                  |            |     |
|              |         |                                  |                                  |            |     |
|              |         |                                  |                                  |            |     |
|              |         |                                  |                                  |            |     |
|              |         |                                  |                                  |            |     |
|              |         |                                  |                                  |            |     |
|              |         |                                  |                                  |            |     |
|              |         |                                  |                                  |            |     |
|              |         |                                  |                                  | ~          | 2/6 |
| Printed fron | n Grund | dfos CAPS [2012.05.065]          |                                  | GRUNDFOS'X | ∠/७ |