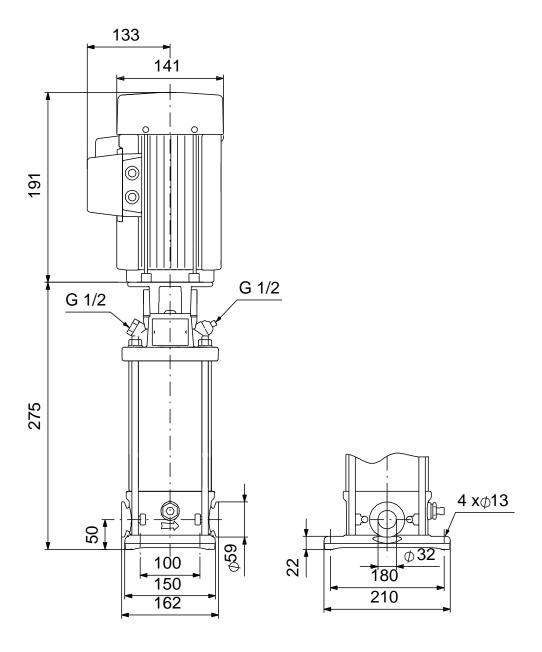

## 96533210 CRI 3-4 50 Hz

Note! All units are in [mm] unless others are stated. Disclaimer: This simplified dimensional drawing does not show all details.