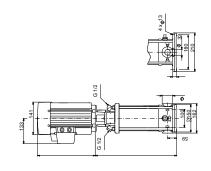

## 96533210 CRI 3-4 50 Hz

Note! All units are in [mm] unless others are stated. Disclaimer: This simplified dimensional drawing does not show all details.