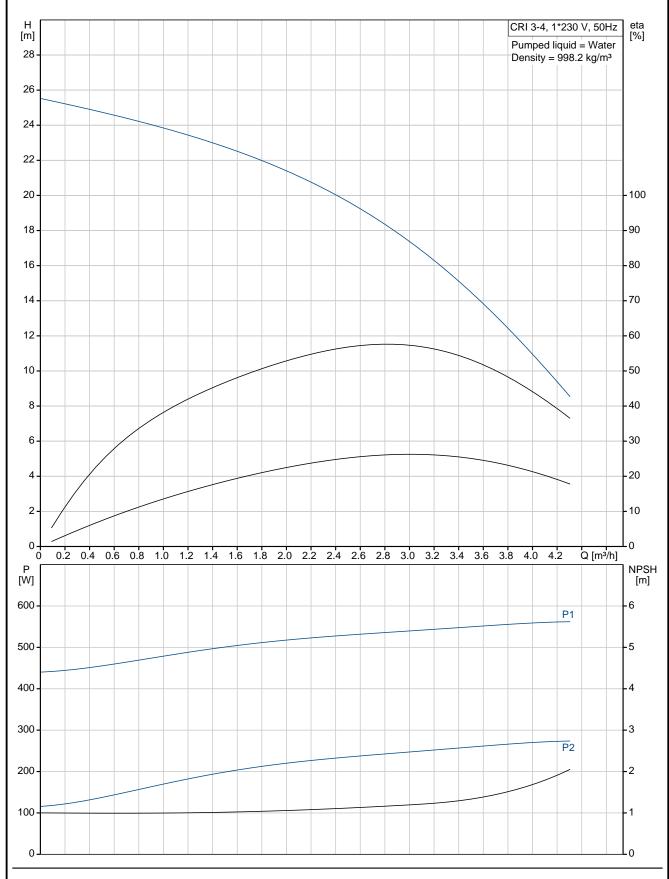

## Liquid:

Pumped liquid: Water
Liquid temperature range: -20 .. 90 °C
Liquid temp: 20 °C
Density: 998.2 kg/m³
Kinematic viscosity: 1 mm2/s

Technical:

Speed for pump data: 2757 rpm
Rated flow: 3 m³/h
Rated head: 18 m
Shaft seal: HQQV
Approvals on nameplate: CE

| Technical:              |          |
|-------------------------|----------|
| Speed for pump data:    | 2757 rpm |
| Rated flow:             | 3 m³/h   |
| Rated head:             | 18 m     |
| Impellers:              | 4        |
| Shaft seal:             | HQQV     |
| Approvals on nameplate: | CE       |
| Stages:                 | 4        |