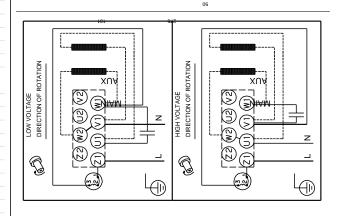

The motor is a 1-phase AC motor.

**Electrical data:** 

Motor type: 71B
IE Efficiency class: NA
Number of poles: 2
Rated power - P2: 0.37 kW
Power (P2) required by pump: 0.37 kW
Mains frequency: 50 Hz

Rated voltage: 1 x 220-230/240 V
Rated current: 2,95/2,70 A
Starting current: 280 %
Cos phi - power factor: 0,99
Rated speed: 2770 rpm