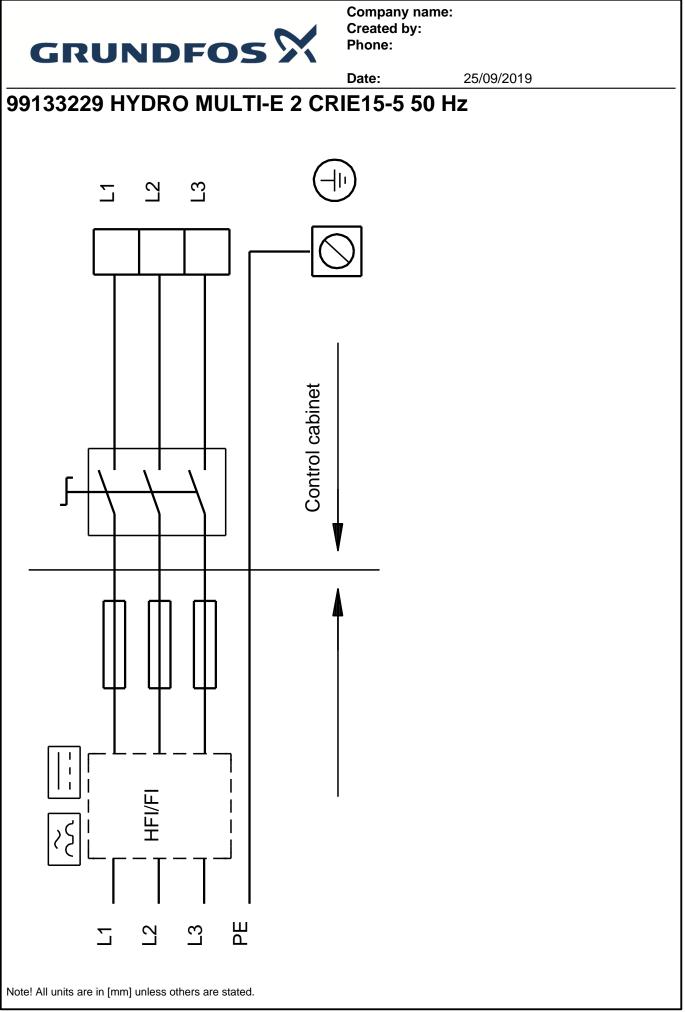

|      | GRUNDFOS                                                                                                                                                                                                                                                                                                                                            | Company<br>Created by<br>Phone:                                   |                                                                                                                                                            |
|------|-----------------------------------------------------------------------------------------------------------------------------------------------------------------------------------------------------------------------------------------------------------------------------------------------------------------------------------------------------|-------------------------------------------------------------------|------------------------------------------------------------------------------------------------------------------------------------------------------------|
|      |                                                                                                                                                                                                                                                                                                                                                     | Date:                                                             | 25/09/2019                                                                                                                                                 |
| Qty. | Description                                                                                                                                                                                                                                                                                                                                         |                                                                   |                                                                                                                                                            |
| 1    | HYDRO MULTI-E 2 CRIE15-5                                                                                                                                                                                                                                                                                                                            |                                                                   |                                                                                                                                                            |
|      |                                                                                                                                                                                                                                                                                                                                                     |                                                                   |                                                                                                                                                            |
|      | Note! Product picture                                                                                                                                                                                                                                                                                                                               | e may differ from                                                 | actual product                                                                                                                                             |
|      | Product No.: 99133229                                                                                                                                                                                                                                                                                                                               |                                                                   |                                                                                                                                                            |
|      | GRUNDFOS Hydro Multi-E booster sets are designed<br>waterworks, blocks of flats, hotels, industry, hospitals<br>GRUNDFOS Hydro Multi-E booster set consists of 2<br>common base frame provided with all the necessary                                                                                                                               | , schools, etc.<br>to 4 CRIE pum                                  |                                                                                                                                                            |
|      | Hydro Multi-E is mounted on a common base frame r<br>On the suction side are fitted a suction manifold (DIN<br>mounted on a drainable valve and an isolating valve.<br>valve, an isolating valve, a pressure gauge, two press<br>tank and a stainless steel discharge manifold (DIN W<br>The Hydro Multi E is fitted with an an (off awitch for the | WNr. 1.4401<br>On the dischar<br>sure transmitte<br>Nr. 1.4401 or | or DIN WNr. 1.4571), a pressure switch<br>ge side of the pumps are fitted a non-return<br>rs mounted on a drainable valve a diaphragm<br>DIN WNr. 1.4571). |
|      | The Hydro Multi-E is fitted with an on/off-switch for th                                                                                                                                                                                                                                                                                            | e supply voltag                                                   | le.                                                                                                                                                        |
|      | The Hydro Multi-E is designed for maintaining a cons                                                                                                                                                                                                                                                                                                | tant pressure r                                                   | egardless of flow changes and fluctuation.                                                                                                                 |
|      | The internal PI-controller regulates the number of run required flow.                                                                                                                                                                                                                                                                               | ning pumps ar                                                     | d the speed of the pumps according to the                                                                                                                  |
|      | The system can be operated directly on the panel of accessory)                                                                                                                                                                                                                                                                                      | any of the pum                                                    | ps or via Grundfos GO (available as                                                                                                                        |
|      | Besides the system features:                                                                                                                                                                                                                                                                                                                        |                                                                   |                                                                                                                                                            |
|      | 2 Digital outputs                                                                                                                                                                                                                                                                                                                                   |                                                                   |                                                                                                                                                            |
|      | 2 Digital inputs (one used for dry run protection)                                                                                                                                                                                                                                                                                                  |                                                                   |                                                                                                                                                            |
|      | 2 Analogue inputs (one used for discharge pressure s                                                                                                                                                                                                                                                                                                | sensor)                                                           |                                                                                                                                                            |
|      | Multi-Master functionality<br>2 Limit functions                                                                                                                                                                                                                                                                                                     |                                                                   |                                                                                                                                                            |
|      | Set-point influence function                                                                                                                                                                                                                                                                                                                        |                                                                   |                                                                                                                                                            |
|      | Pipe filling function                                                                                                                                                                                                                                                                                                                               |                                                                   |                                                                                                                                                            |
|      | High efficient PM motors                                                                                                                                                                                                                                                                                                                            |                                                                   |                                                                                                                                                            |
|      |                                                                                                                                                                                                                                                                                                                                                     |                                                                   |                                                                                                                                                            |
|      | Available communication protocols:                                                                                                                                                                                                                                                                                                                  |                                                                   |                                                                                                                                                            |
|      | •LON                                                                                                                                                                                                                                                                                                                                                |                                                                   |                                                                                                                                                            |
|      | •Profibus                                                                                                                                                                                                                                                                                                                                           |                                                                   |                                                                                                                                                            |
|      | •Modbus<br>•SMS/GSM/GPRS<br>•GRM                                                                                                                                                                                                                                                                                                                    |                                                                   |                                                                                                                                                            |
|      | •BACnet                                                                                                                                                                                                                                                                                                                                             |                                                                   |                                                                                                                                                            |
|      | •BACnet IP                                                                                                                                                                                                                                                                                                                                          |                                                                   |                                                                                                                                                            |
|      | •Modbus TCP<br>•PROFINET                                                                                                                                                                                                                                                                                                                            |                                                                   |                                                                                                                                                            |
|      | When delivered, the GRUNDFOS Hydro Multi-E boos                                                                                                                                                                                                                                                                                                     | ster set is facto                                                 | ry tested and ready for operation.                                                                                                                         |
|      | Liquid:                                                                                                                                                                                                                                                                                                                                             |                                                                   |                                                                                                                                                            |
|      | Pumped liquid: Water                                                                                                                                                                                                                                                                                                                                |                                                                   |                                                                                                                                                            |
|      | Liquid temperature range: 5 60 °C                                                                                                                                                                                                                                                                                                                   |                                                                   |                                                                                                                                                            |
|      | -                                                                                                                                                                                                                                                                                                                                                   |                                                                   |                                                                                                                                                            |