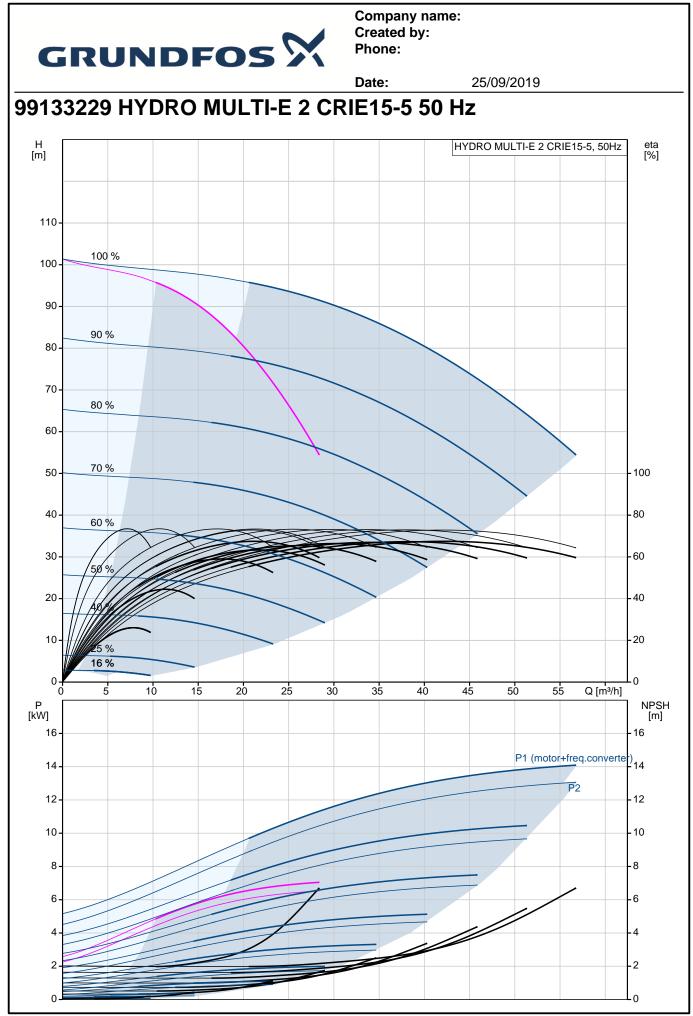

|      | GRUNDFOS                                                                                                                                                                                                                                                                                                                                            | Company<br>Created by<br>Phone:                                   |                                                                                                                                                            |
|------|-----------------------------------------------------------------------------------------------------------------------------------------------------------------------------------------------------------------------------------------------------------------------------------------------------------------------------------------------------|-------------------------------------------------------------------|------------------------------------------------------------------------------------------------------------------------------------------------------------|
|      |                                                                                                                                                                                                                                                                                                                                                     | Date:                                                             | 25/09/2019                                                                                                                                                 |
| Qty. | Description                                                                                                                                                                                                                                                                                                                                         |                                                                   |                                                                                                                                                            |
| 1    | HYDRO MULTI-E 2 CRIE15-5                                                                                                                                                                                                                                                                                                                            |                                                                   |                                                                                                                                                            |
|      |                                                                                                                                                                                                                                                                                                                                                     |                                                                   |                                                                                                                                                            |
|      | Note! Product picture                                                                                                                                                                                                                                                                                                                               | e may differ from                                                 | actual product                                                                                                                                             |
|      | Product No.: 99133229                                                                                                                                                                                                                                                                                                                               |                                                                   |                                                                                                                                                            |
|      | GRUNDFOS Hydro Multi-E booster sets are designed<br>waterworks, blocks of flats, hotels, industry, hospitals<br>GRUNDFOS Hydro Multi-E booster set consists of 2<br>common base frame provided with all the necessary                                                                                                                               | , schools, etc.<br>to 4 CRIE pum                                  |                                                                                                                                                            |
|      | Hydro Multi-E is mounted on a common base frame r<br>On the suction side are fitted a suction manifold (DIN<br>mounted on a drainable valve and an isolating valve.<br>valve, an isolating valve, a pressure gauge, two press<br>tank and a stainless steel discharge manifold (DIN W<br>The Hydro Multi E is fitted with an an (off awitch for the | WNr. 1.4401<br>On the dischar<br>sure transmitte<br>Nr. 1.4401 or | or DIN WNr. 1.4571), a pressure switch<br>ge side of the pumps are fitted a non-return<br>rs mounted on a drainable valve a diaphragm<br>DIN WNr. 1.4571). |
|      | The Hydro Multi-E is fitted with an on/off-switch for th                                                                                                                                                                                                                                                                                            | e supply voltag                                                   | le.                                                                                                                                                        |
|      | The Hydro Multi-E is designed for maintaining a cons                                                                                                                                                                                                                                                                                                | tant pressure r                                                   | egardless of flow changes and fluctuation.                                                                                                                 |
|      | The internal PI-controller regulates the number of run required flow.                                                                                                                                                                                                                                                                               | ning pumps ar                                                     | d the speed of the pumps according to the                                                                                                                  |
|      | The system can be operated directly on the panel of accessory)                                                                                                                                                                                                                                                                                      | any of the pum                                                    | ps or via Grundfos GO (available as                                                                                                                        |
|      | Besides the system features:                                                                                                                                                                                                                                                                                                                        |                                                                   |                                                                                                                                                            |
|      | 2 Digital outputs                                                                                                                                                                                                                                                                                                                                   |                                                                   |                                                                                                                                                            |
|      | 2 Digital inputs (one used for dry run protection)                                                                                                                                                                                                                                                                                                  |                                                                   |                                                                                                                                                            |
|      | 2 Analogue inputs (one used for discharge pressure s                                                                                                                                                                                                                                                                                                | sensor)                                                           |                                                                                                                                                            |
|      | Multi-Master functionality<br>2 Limit functions                                                                                                                                                                                                                                                                                                     |                                                                   |                                                                                                                                                            |
|      | Set-point influence function                                                                                                                                                                                                                                                                                                                        |                                                                   |                                                                                                                                                            |
|      | Pipe filling function                                                                                                                                                                                                                                                                                                                               |                                                                   |                                                                                                                                                            |
|      | High efficient PM motors                                                                                                                                                                                                                                                                                                                            |                                                                   |                                                                                                                                                            |
|      |                                                                                                                                                                                                                                                                                                                                                     |                                                                   |                                                                                                                                                            |
|      | Available communication protocols:                                                                                                                                                                                                                                                                                                                  |                                                                   |                                                                                                                                                            |
|      | •LON                                                                                                                                                                                                                                                                                                                                                |                                                                   |                                                                                                                                                            |
|      | •Profibus                                                                                                                                                                                                                                                                                                                                           |                                                                   |                                                                                                                                                            |
|      | •Modbus<br>•SMS/GSM/GPRS<br>•GRM                                                                                                                                                                                                                                                                                                                    |                                                                   |                                                                                                                                                            |
|      | •BACnet                                                                                                                                                                                                                                                                                                                                             |                                                                   |                                                                                                                                                            |
|      | •BACnet IP                                                                                                                                                                                                                                                                                                                                          |                                                                   |                                                                                                                                                            |
|      | •Modbus TCP<br>•PROFINET                                                                                                                                                                                                                                                                                                                            |                                                                   |                                                                                                                                                            |
|      | When delivered, the GRUNDFOS Hydro Multi-E boos                                                                                                                                                                                                                                                                                                     | ster set is facto                                                 | ry tested and ready for operation.                                                                                                                         |
|      | Liquid:                                                                                                                                                                                                                                                                                                                                             |                                                                   |                                                                                                                                                            |
|      | Pumped liquid: Water                                                                                                                                                                                                                                                                                                                                |                                                                   |                                                                                                                                                            |
|      | Liquid temperature range: 5 60 °C                                                                                                                                                                                                                                                                                                                   |                                                                   |                                                                                                                                                            |
|      | -                                                                                                                                                                                                                                                                                                                                                   |                                                                   |                                                                                                                                                            |

Company name: Created by: Phone:

| <br>                                         |                        | Date: | 25/09/2019 |  |
|----------------------------------------------|------------------------|-------|------------|--|
| Description                                  |                        |       |            |  |
| Selected liquid temperature:                 | 20 °C                  |       |            |  |
| Density at selected liquid tempe             |                        |       |            |  |
|                                              | 0                      |       |            |  |
| Materials:                                   |                        |       |            |  |
| Pump housing:                                | Stainless steel        |       |            |  |
|                                              |                        |       |            |  |
| Installation:<br>Maximum operating pressure: | 16 bar                 |       |            |  |
| Maximum permissible inlet pres               |                        |       |            |  |
| Flange standard:                             | DIN2642                |       |            |  |
| Manifold inlet:                              | DN 80                  |       |            |  |
| Manifold outlet:                             | DN 80                  |       |            |  |
|                                              |                        |       |            |  |
| Electrical data:                             |                        |       |            |  |
| IE Efficiency class:                         | IE5                    |       |            |  |
| Power (P2) main pump:                        | 7.5 kW                 |       |            |  |
| Mains frequency:                             | 50 Hz                  |       |            |  |
| Rated voltage:                               | 3 x 380-415 V          |       |            |  |
| Rated current:<br>Start. method:             | 27 A<br>electronically |       |            |  |
| Enclosure class (IEC 34-5):                  | IP54                   |       |            |  |
|                                              | 11 54                  |       |            |  |
| Tank:                                        |                        |       |            |  |
| Volume of pressure tank:                     | 12                     |       |            |  |
| Diaphragm tank:                              | Yes                    |       |            |  |
|                                              |                        |       |            |  |
| Others:                                      | OGE ka                 |       |            |  |
| Net weight:<br>Gross weight:                 | 265 kg<br>322 kg       |       |            |  |
| Shipping volume:                             | 1.52 m <sup>3</sup>    |       |            |  |
| Language:                                    | GB                     |       |            |  |
| Country of origin:                           | GB                     |       |            |  |
| Custom tariff no.:                           | 84137075               |       |            |  |
|                                              |                        |       |            |  |
|                                              |                        |       |            |  |
|                                              |                        |       |            |  |
|                                              |                        |       |            |  |
|                                              |                        |       |            |  |
|                                              |                        |       |            |  |
|                                              |                        |       |            |  |
|                                              |                        |       |            |  |
|                                              |                        |       |            |  |
|                                              |                        |       |            |  |
|                                              |                        |       |            |  |
|                                              |                        |       |            |  |
|                                              |                        |       |            |  |
|                                              |                        |       |            |  |
|                                              |                        |       |            |  |
|                                              |                        |       |            |  |
|                                              |                        |       |            |  |
|                                              |                        |       |            |  |
|                                              |                        |       |            |  |