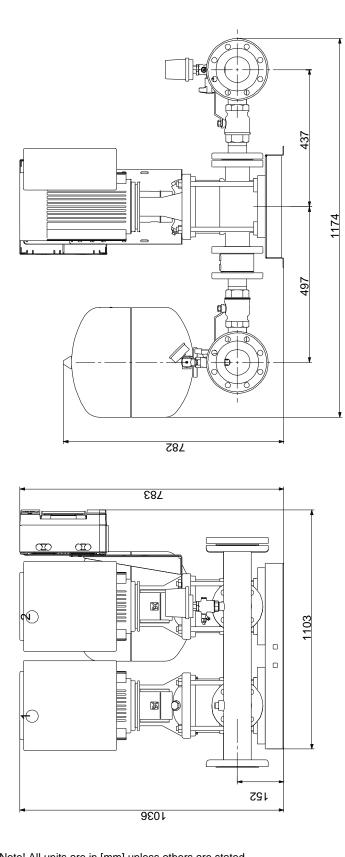

|      | GRUNDFOS                                                                                                                                                                                                                                                                                                                                            | Company<br>Created by<br>Phone:                                   |                                                                                                                                                            |
|------|-----------------------------------------------------------------------------------------------------------------------------------------------------------------------------------------------------------------------------------------------------------------------------------------------------------------------------------------------------|-------------------------------------------------------------------|------------------------------------------------------------------------------------------------------------------------------------------------------------|
|      |                                                                                                                                                                                                                                                                                                                                                     | Date:                                                             | 25/09/2019                                                                                                                                                 |
| Qty. | Description                                                                                                                                                                                                                                                                                                                                         |                                                                   |                                                                                                                                                            |
| 1    | HYDRO MULTI-E 2 CRIE15-5                                                                                                                                                                                                                                                                                                                            |                                                                   |                                                                                                                                                            |
|      |                                                                                                                                                                                                                                                                                                                                                     |                                                                   |                                                                                                                                                            |
|      | Note! Product picture                                                                                                                                                                                                                                                                                                                               | e may differ from                                                 | actual product                                                                                                                                             |
|      | Product No.: 99133229                                                                                                                                                                                                                                                                                                                               |                                                                   |                                                                                                                                                            |
|      | GRUNDFOS Hydro Multi-E booster sets are designed<br>waterworks, blocks of flats, hotels, industry, hospitals<br>GRUNDFOS Hydro Multi-E booster set consists of 2<br>common base frame provided with all the necessary                                                                                                                               | , schools, etc.<br>to 4 CRIE pum                                  |                                                                                                                                                            |
|      | Hydro Multi-E is mounted on a common base frame r<br>On the suction side are fitted a suction manifold (DIN<br>mounted on a drainable valve and an isolating valve.<br>valve, an isolating valve, a pressure gauge, two press<br>tank and a stainless steel discharge manifold (DIN W<br>The Hydro Multi E is fitted with an an (off awitch for the | WNr. 1.4401<br>On the dischar<br>sure transmitte<br>Nr. 1.4401 or | or DIN WNr. 1.4571), a pressure switch<br>ge side of the pumps are fitted a non-return<br>rs mounted on a drainable valve a diaphragm<br>DIN WNr. 1.4571). |
|      | The Hydro Multi-E is fitted with an on/off-switch for th                                                                                                                                                                                                                                                                                            | e supply voltag                                                   | le.                                                                                                                                                        |
|      | The Hydro Multi-E is designed for maintaining a cons                                                                                                                                                                                                                                                                                                | tant pressure r                                                   | egardless of flow changes and fluctuation.                                                                                                                 |
|      | The internal PI-controller regulates the number of run required flow.                                                                                                                                                                                                                                                                               | ning pumps ar                                                     | d the speed of the pumps according to the                                                                                                                  |
|      | The system can be operated directly on the panel of accessory)                                                                                                                                                                                                                                                                                      | any of the pum                                                    | ps or via Grundfos GO (available as                                                                                                                        |
|      | Besides the system features:                                                                                                                                                                                                                                                                                                                        |                                                                   |                                                                                                                                                            |
|      | 2 Digital outputs                                                                                                                                                                                                                                                                                                                                   |                                                                   |                                                                                                                                                            |
|      | 2 Digital inputs (one used for dry run protection)                                                                                                                                                                                                                                                                                                  |                                                                   |                                                                                                                                                            |
|      | 2 Analogue inputs (one used for discharge pressure s                                                                                                                                                                                                                                                                                                | sensor)                                                           |                                                                                                                                                            |
|      | Multi-Master functionality<br>2 Limit functions                                                                                                                                                                                                                                                                                                     |                                                                   |                                                                                                                                                            |
|      | Set-point influence function                                                                                                                                                                                                                                                                                                                        |                                                                   |                                                                                                                                                            |
|      | Pipe filling function                                                                                                                                                                                                                                                                                                                               |                                                                   |                                                                                                                                                            |
|      | High efficient PM motors                                                                                                                                                                                                                                                                                                                            |                                                                   |                                                                                                                                                            |
|      |                                                                                                                                                                                                                                                                                                                                                     |                                                                   |                                                                                                                                                            |
|      | Available communication protocols:                                                                                                                                                                                                                                                                                                                  |                                                                   |                                                                                                                                                            |
|      | •LON                                                                                                                                                                                                                                                                                                                                                |                                                                   |                                                                                                                                                            |
|      | •Profibus                                                                                                                                                                                                                                                                                                                                           |                                                                   |                                                                                                                                                            |
|      | •Modbus<br>•SMS/GSM/GPRS<br>•GRM                                                                                                                                                                                                                                                                                                                    |                                                                   |                                                                                                                                                            |
|      | •BACnet                                                                                                                                                                                                                                                                                                                                             |                                                                   |                                                                                                                                                            |
|      | •BACnet IP                                                                                                                                                                                                                                                                                                                                          |                                                                   |                                                                                                                                                            |
|      | •Modbus TCP<br>•PROFINET                                                                                                                                                                                                                                                                                                                            |                                                                   |                                                                                                                                                            |
|      | When delivered, the GRUNDFOS Hydro Multi-E boos                                                                                                                                                                                                                                                                                                     | ster set is facto                                                 | ry tested and ready for operation.                                                                                                                         |
|      | Liquid:                                                                                                                                                                                                                                                                                                                                             |                                                                   |                                                                                                                                                            |
|      | Pumped liquid: Water                                                                                                                                                                                                                                                                                                                                |                                                                   |                                                                                                                                                            |
|      | Liquid temperature range: 5 60 °C                                                                                                                                                                                                                                                                                                                   |                                                                   |                                                                                                                                                            |
|      | -                                                                                                                                                                                                                                                                                                                                                   |                                                                   |                                                                                                                                                            |

Company name: Created by: Phone:

| <br>                                         |                        | Date: | 25/09/2019 |  |
|----------------------------------------------|------------------------|-------|------------|--|
| Description                                  |                        |       |            |  |
| Selected liquid temperature:                 | 20 °C                  |       |            |  |
| Density at selected liquid tempe             |                        |       |            |  |
|                                              | 0                      |       |            |  |
| Materials:                                   |                        |       |            |  |
| Pump housing:                                | Stainless steel        |       |            |  |
|                                              |                        |       |            |  |
| Installation:<br>Maximum operating pressure: | 16 bar                 |       |            |  |
| Maximum permissible inlet pres               |                        |       |            |  |
| Flange standard:                             | DIN2642                |       |            |  |
| Manifold inlet:                              | DN 80                  |       |            |  |
| Manifold outlet:                             | DN 80                  |       |            |  |
|                                              |                        |       |            |  |
| Electrical data:                             |                        |       |            |  |
| IE Efficiency class:                         | IE5                    |       |            |  |
| Power (P2) main pump:                        | 7.5 kW                 |       |            |  |
| Mains frequency:                             | 50 Hz                  |       |            |  |
| Rated voltage:                               | 3 x 380-415 V          |       |            |  |
| Rated current:<br>Start. method:             | 27 A<br>electronically |       |            |  |
| Enclosure class (IEC 34-5):                  | IP54                   |       |            |  |
|                                              | 11 54                  |       |            |  |
| Tank:                                        |                        |       |            |  |
| Volume of pressure tank:                     | 12                     |       |            |  |
| Diaphragm tank:                              | Yes                    |       |            |  |
|                                              |                        |       |            |  |
| Others:                                      | OGE ka                 |       |            |  |
| Net weight:<br>Gross weight:                 | 265 kg<br>322 kg       |       |            |  |
| Shipping volume:                             | 1.52 m <sup>3</sup>    |       |            |  |
| Language:                                    | GB                     |       |            |  |
| Country of origin:                           | GB                     |       |            |  |
| Custom tariff no.:                           | 84137075               |       |            |  |
|                                              |                        |       |            |  |
|                                              |                        |       |            |  |
|                                              |                        |       |            |  |
|                                              |                        |       |            |  |
|                                              |                        |       |            |  |
|                                              |                        |       |            |  |
|                                              |                        |       |            |  |
|                                              |                        |       |            |  |
|                                              |                        |       |            |  |
|                                              |                        |       |            |  |
|                                              |                        |       |            |  |
|                                              |                        |       |            |  |
|                                              |                        |       |            |  |
|                                              |                        |       |            |  |
|                                              |                        |       |            |  |
|                                              |                        |       |            |  |
|                                              |                        |       |            |  |
|                                              |                        |       |            |  |
|                                              |                        |       |            |  |