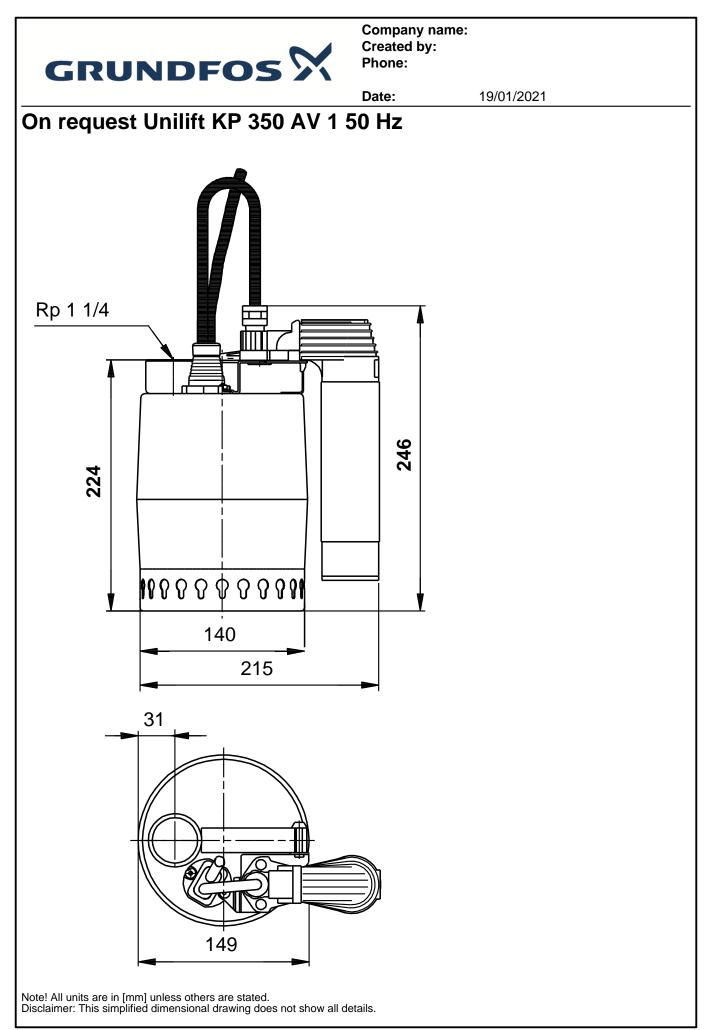

Company name: Created by:

| GRUNDF                      |                                                            | Date: | 19/01/2021 |  |
|-----------------------------|------------------------------------------------------------|-------|------------|--|
| Description                 |                                                            |       |            |  |
| Impeller:                   | AISI 304<br>Stainless steel<br>DIN WNr. 1.4031<br>AISI 304 |       |            |  |
| Installation:               |                                                            |       |            |  |
| Pump outlet:                | Rp 1 1/4                                                   |       |            |  |
| Maximum installation depth: | 7 m                                                        |       |            |  |
| Electrical data:            |                                                            |       |            |  |
| Power input - P1:           | 700 W                                                      |       |            |  |
| Mains frequency:            | 50 Hz                                                      |       |            |  |
| Rated voltage:              | 1 x 220-240 V                                              |       |            |  |
| Rated current:              | 3.2 A                                                      |       |            |  |
| Capacitor size - run:       | 10 µF/400 V                                                |       |            |  |
| Enclosure class (IEC 34-5): | IP68                                                       |       |            |  |
| Insulation class (IEC 85):  | F                                                          |       |            |  |
| Length of cable:            | 10 m                                                       |       |            |  |
| Type of cable plug:         | NONE                                                       |       |            |  |
|                             | NONE                                                       |       |            |  |
| Others:                     |                                                            |       |            |  |
| Net weight:                 | 8 kg                                                       |       |            |  |
| Gross weight:               | 8.3 kg                                                     |       |            |  |
| Shipping volume:            | 0.013 m³                                                   |       |            |  |
|                             |                                                            |       |            |  |
|                             |                                                            |       |            |  |
|                             |                                                            |       |            |  |
|                             |                                                            |       |            |  |
|                             |                                                            |       |            |  |
|                             |                                                            |       |            |  |
|                             |                                                            |       |            |  |
|                             |                                                            |       |            |  |
|                             |                                                            |       |            |  |
|                             |                                                            |       |            |  |
|                             |                                                            |       |            |  |
|                             |                                                            |       |            |  |
|                             |                                                            |       |            |  |
|                             |                                                            |       |            |  |
|                             |                                                            |       |            |  |

## Ν Note! All units are in [mm] unless others are stated.