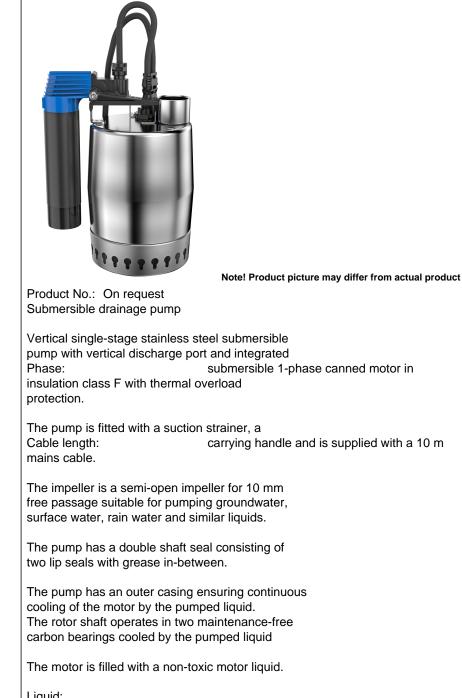

## 1 Unilift KP 350 AV 1

| Liquid:<br>Pumped liquid:<br>Liquid temperature range:<br>Density: | Any Newtonian liquid<br>0 50 °C<br>998.2 kg/m <sup>3</sup> |
|--------------------------------------------------------------------|------------------------------------------------------------|
| Technical:<br>Maximum particle size:                               | 10 mm                                                      |
| Materials:<br>Pump housing:                                        | Stainless steel<br>DIN WNr. 1.4301                         |

Company name: Created by:

| GRUNDF                      |                                                            | Date: | 19/01/2021 |  |
|-----------------------------|------------------------------------------------------------|-------|------------|--|
| Description                 |                                                            |       |            |  |
| Impeller:                   | AISI 304<br>Stainless steel<br>DIN WNr. 1.4031<br>AISI 304 |       |            |  |
| Installation:               |                                                            |       |            |  |
| Pump outlet:                | Rp 1 1/4                                                   |       |            |  |
| Maximum installation depth: | 7 m                                                        |       |            |  |
| Electrical data:            |                                                            |       |            |  |
| Power input - P1:           | 700 W                                                      |       |            |  |
| Mains frequency:            | 50 Hz                                                      |       |            |  |
| Rated voltage:              | 1 x 220-240 V                                              |       |            |  |
| Rated current:              | 3.2 A                                                      |       |            |  |
| Capacitor size - run:       | 10 µF/400 V                                                |       |            |  |
| Enclosure class (IEC 34-5): | IP68                                                       |       |            |  |
| Insulation class (IEC 85):  | F                                                          |       |            |  |
| Length of cable:            | 10 m                                                       |       |            |  |
| Type of cable plug:         | NONE                                                       |       |            |  |
|                             | NONE                                                       |       |            |  |
| Others:                     |                                                            |       |            |  |
| Net weight:                 | 8 kg                                                       |       |            |  |
| Gross weight:               | 8.3 kg                                                     |       |            |  |
| Shipping volume:            | 0.013 m³                                                   |       |            |  |
|                             |                                                            |       |            |  |
|                             |                                                            |       |            |  |
|                             |                                                            |       |            |  |
|                             |                                                            |       |            |  |
|                             |                                                            |       |            |  |
|                             |                                                            |       |            |  |
|                             |                                                            |       |            |  |
|                             |                                                            |       |            |  |
|                             |                                                            |       |            |  |
|                             |                                                            |       |            |  |
|                             |                                                            |       |            |  |
|                             |                                                            |       |            |  |
|                             |                                                            |       |            |  |
|                             |                                                            |       |            |  |
|                             |                                                            |       |            |  |