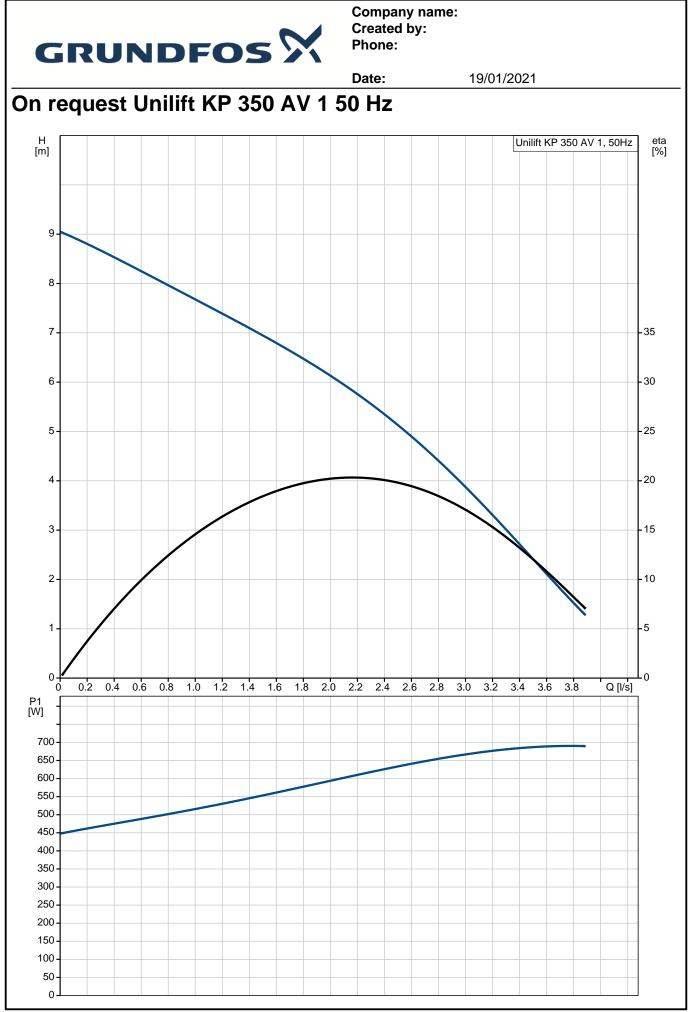

## Company name: Created by: Phone:

|                             |                       | Date:       | 19/01/2021              |          |
|-----------------------------|-----------------------|-------------|-------------------------|----------|
| Description                 | Value                 | H<br>[m]    | Unilift KP 350 AV       | 1, 50Hz  |
| General information:        |                       | _           |                         |          |
| Product name:               | Unilift KP 350 AV 1   | _           |                         |          |
| Product No:                 | On request            | 9-          |                         |          |
| EAN number:                 | On request            |             |                         |          |
| Price:                      |                       | 8 -         |                         |          |
| Technical:                  |                       |             |                         |          |
| Maximum flow:               | 3.89 l/s              | 7-          |                         |          |
| Max flow:                   | 3.89 l/s              | 6 -         |                         |          |
| Head max:                   | 9 m                   |             |                         |          |
| Maximum particle size:      | 10 mm                 | 5 -         |                         | -2       |
| Model:                      | A                     |             |                         |          |
| Materials:                  |                       | 4 -         |                         | -2       |
| Pump housing:               | Stainless steel       |             |                         |          |
| Pump housing:               | DIN WNr. 1.4301       | 3-          |                         |          |
| Pump housing:               | AISI 304              |             |                         |          |
| Impeller:                   | Stainless steel       | 2-          |                         | · · · ·  |
| Impeller:                   | DIN WNr. 1.4031       | 1           |                         | <b>\</b> |
| Impeller:                   | AISI 304              | 17          |                         |          |
| Installation:               |                       |             |                         |          |
| Pump outlet:                | Rp 1 1/4              | 0 0.5       | 1.0 1.5 2.0 2.5 3.0 3.5 | Q [l/s]  |
| Maximum installation depth: | 7 m                   | P1 -<br>[W] |                         |          |
| Liquid:                     |                       | 700 -       |                         | _        |
| Pumped liquid:              | Any Newtonian liquid  | 600 -       |                         |          |
| Liquid temperature range:   | 0 50 °C               | 500 -       |                         |          |
| Density:                    | 998.2 kg/m³           |             |                         |          |
| Electrical data:            |                       | 400 -       |                         |          |
| Power input - P1:           | 700 W                 | 300 -       |                         |          |
| Mains frequency:            | 50 Hz                 | 200 -       |                         |          |
| Rated voltage:              | 1 x 220-240 V         |             |                         |          |
| Rated current:              | 3.2 A                 | 100 -       |                         |          |
| Capacitor size - run:       | 10 µF/400 V           | 0           |                         |          |
| Enclosure class (IEC 34-5): | IP68                  |             |                         |          |
| Insulation class (IEC 85):  | F                     |             |                         |          |
| Motor protec:               | CONTACT               |             |                         |          |
| Thermal protec:             | internal              |             |                         |          |
| Length of cable:            | 10 m                  |             |                         |          |
| Type of cable plug:         | NONE                  |             |                         |          |
| Controls:                   |                       |             |                         |          |
| Level switch:               | vertical level switch |             |                         |          |
| Others:                     |                       |             |                         |          |
| Net weight:                 | 8 kg                  |             |                         |          |
| Gross weight:               | 8.3 kg                |             |                         |          |
| Shipping volume:            | 0.013 m <sup>3</sup>  |             |                         |          |