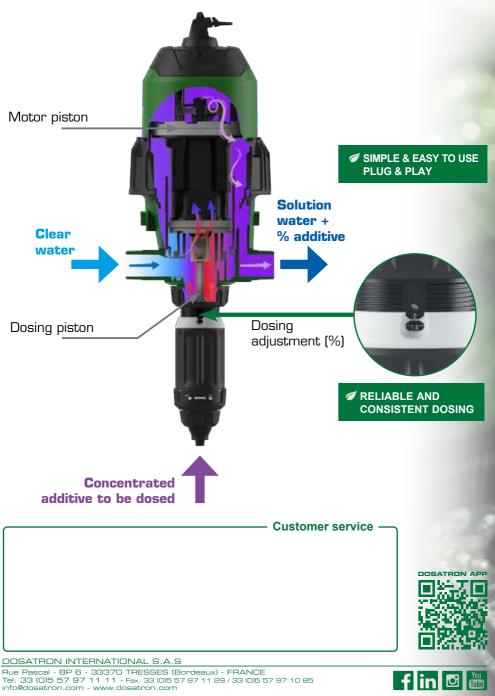

## THE MOTOR

SIMPLIFIED HYDRAULIC MOTOR

NO METAL PARTS IN THE MOTOR

A REDUCED NUMBER OF PARTS

ECO DESIGNED

**PUMP UP** the growth!

> The Life Cycle Assessment estimates the lifespan of the D6 at 8 years' • Inventory of the physical flows of materials and energy associated with human activities throughout the life cycle of products