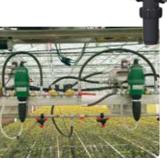

#### Our new fertiliser dosing pump, ideal for greenhouse and horticultural irrigation.

ATRON

|                                                                | D6GL2BPVF                                                               |
|----------------------------------------------------------------|-------------------------------------------------------------------------|
| Min/max<br>operating flow range                                | 100 l/h min - 6m³/h max<br>[0.44 US Pint/min (min.) - 26 US gpm (max.)] |
| Maximum<br>operating temperature                               | 40°C • [104°F]                                                          |
| Min/max<br>operating water pressure                            | 0,3 - 8 bars • [4.3 - 116 psi]                                          |
| Min/max<br>dosing percentage                                   | 0,2% - 2% • 1:500 - 1:50                                                |
| Suction hose                                                   | Ø12x16mm • L 1,75m                                                      |
| Connection                                                     | 1"1⁄4 Male BSP • Ø33x42mm                                               |
| Hydrau <mark>lic mot</mark> or capacity<br>(two piston clicks) | ~ 1 liter • ~ 0.3 US Gallon                                             |
| Other special features                                         | Inlet injection, internal motor sleeve<br>Manual bypass as standard     |
| Seals                                                          | T                                                                       |
| Optional                                                       | Hydraulic bypass (ref. PJDI175)                                         |