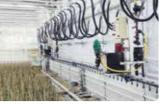

#### Our new fertiliser dosing pump, ideal for greenhouse and horticultural irrigation.

ATRON

|                                                                | D6GL2BPVF                                                               |
|----------------------------------------------------------------|-------------------------------------------------------------------------|
| Min/max<br>operating flow range                                | 100 l/h min - 6m³/h max<br>[0.44 US Pint/min (min.) - 26 US gpm (max.)] |
| Maximum<br>operating temperature                               | 40°C • [104°F]                                                          |
| Min/max<br>operating water pressure                            | 0,3 - 8 bars • [4.3 - 116 psi]                                          |
| Min/max<br>dosing percentage                                   | 0,2% - 2% • 1:500 - 1:50                                                |
| Suction hose                                                   | Ø12x16mm • L 1,75m                                                      |
| Connection                                                     | 1"1⁄4 Male BSP • Ø33x42mm                                               |
| Hydrau <mark>lic mot</mark> or capacity<br>(two piston clicks) | ~ 1 liter • ~ 0.3 US Gallon                                             |
| Other special features                                         | Inlet injection, internal motor sleeve<br>Manual bypass as standard     |
| Seals                                                          | T                                                                       |
| Optional                                                       | Hydraulic bypass (ref. PJDI175)                                         |